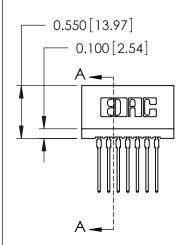

THIS IS A C.A.D. GENERATED DRAWING DO NOT MAKE MANUAL REVISIONS TO MASTER.

ISSUE NUMBER

ORIGINAL

Contact Information
540-Wire Wrap, Regular Point - Tail LG.=.560(14.22)
.100" (2.54mm) Contact Spacing x .200" (5.08mm) Row Spacing

ACAD REFERENCE NO. 725-ENG MASTER 725 Series Ultra-Mate Card Edge Connector - Press Fit SEGAHOM:3A:9A DRAWN: J.LEE Part Number: 725-014-540-201 CHECKED: DATE: **EDAC INC** SCALE: SHEET 1 OF 1 THESE DRAWINGS AND SPECIFICATIONS ARE THE PROPERTY OF EDAC INC.,AND TORONTO, ONTARIO SHALL NOT BE REPRODUCED, OR COPIED DRAWING NUMBER **ISSUE** CANADA OR USED AS THE BASIS FOR THE 725-ENG MASTER MANUFACTURE OR SALE OF APPARATUS YOUR CONNECTION TO QUALITY & SERVICE WITHOUT WRITTEN PERMISSION.