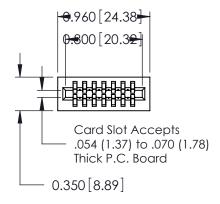

THIS IS A C.A.D. GENERATED DRAWING DO NOT MAKE MANUAL REVISIONS TO MASTER.

ISSUE NUMBER

ORIGINAL

Contact Information
540-Wire Wrap, Regular Point - Tail LG.=.560(14.22)
.100" (2.54mm) Contact Spacing x .200" (5.08mm) Row Spacing

ACAD REFERENCE NO. 725-ENG MASTER 725 Series Ultra-Mate Card Edge Connector - Press Fit SEGAHOM:3A:9A DRAWN: J.LEE Part Number: 725-014-540-201 CHECKED: DATE: **EDAC INC** SCALE: SHEET 1 OF 1 THESE DRAWINGS AND SPECIFICATIONS ARE THE PROPERTY OF EDAC INC.,AND TORONTO, ONTARIO SHALL NOT BE REPRODUCED, OR COPIED DRAWING NUMBER **ISSUE** CANADA OR USED AS THE BASIS FOR THE 725-ENG MASTER MANUFACTURE OR SALE OF APPARATUS YOUR CONNECTION TO QUALITY & SERVICE WITHOUT WRITTEN PERMISSION.