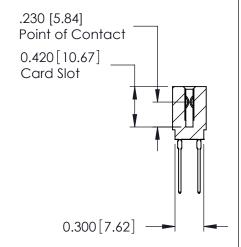

THIS IS A C.A.D. GENERATED DRAWING DO NOT MAKE MANUAL REVISIONS TO MASTER.

ISSUE NUMBER

ORIGINAL

Contact Information
540-Wire Wrap, Regular Point - Tail LG.=.560(14.22)
.100" (2.54mm) Contact Spacing x .200" (5.08mm) Row Spacing

ACAD REFERENCE NO. 725-ENG MASTER 725 Series Ultra-Mate Card Edge Connector - Press Fit SEGAHOM:3A:9A DRAWN: J.LEE Part Number: 725-014-540-201 CHECKED: DATE: **EDAC INC** SCALE: SHEET 1 OF 1 THESE DRAWINGS AND SPECIFICATIONS ARE THE PROPERTY OF EDAC INC.,AND TORONTO, ONTARIO SHALL NOT BE REPRODUCED, OR COPIED DRAWING NUMBER **ISSUE** CANADA OR USED AS THE BASIS FOR THE 725-ENG MASTER MANUFACTURE OR SALE OF APPARATUS YOUR CONNECTION TO QUALITY & SERVICE WITHOUT WRITTEN PERMISSION.