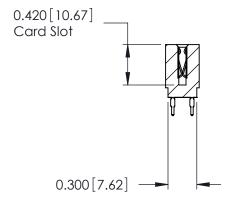

THIS IS A C.A.D. GENERATED DRAWING DO NOT MAKE MANUAL REVISIONS TO MASTER.

ISSUE NUMBER

ORIGINAL

Contact Information
560-P.C. Tail, Make Before Break(MBB) - Tail LG.=.190(4.83)
.100" (2.54mm) Contact Spacing x .200" (5.08mm) Row Spacing