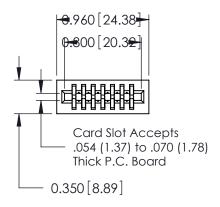

THIS IS A C.A.D. GENERATED DRAWING DO NOT MAKE MANUAL REVISIONS TO MASTER.

ISSUE NUMBER

ORIGINAL

Contact Information
560-P.C. Tail, Make Before Break(MBB) - Tail LG.=.190(4.83)
.100" (2.54mm) Contact Spacing x .200" (5.08mm) Row Spacing