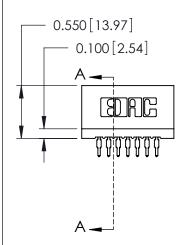

## SECTION A-A

725 Series Ultra-Mate Card Edge Connector - Press Fit ACAD REFERENCE NO. Part Number: 725-014-560-201

**EDAC INC** TORONTO, ONTARIO CANADA

THESE DRAWINGS AND SPECIFICATIONS ARE THE PROPERTY OF EDAC INC., AND SHALL NOT BE REPRODUCED, OR COPIED OR USED AS THE BASIS FOR THE MANUFACTURE OR SALE OF APPARATUS WITHOUT WRITTEN PERMISSION.