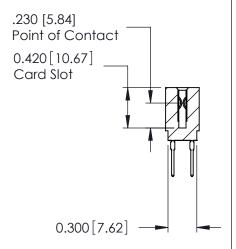

THIS IS A C.A.D. GENERATED DRAWING DO NOT MAKE MANUAL REVISIONS TO MASTER.

ISSUE NUMBER

ORIGINAL

Contact Information
522-P.C. Tail, Regular Point - Tail LG.=.375(9.53)
.100" (2.54mm) Contact Spacing x .200" (5.08mm) Row Spacing