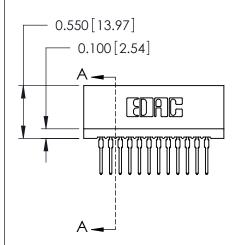

THIS IS A C.A.D. GENERATED DRAWING DO NOT MAKE MANUAL REVISIONS TO MASTER.

ISSUE NUMBER

ORIGINAL

Contact Information
522-P.C. Tail, Regular Point - Tail LG.=.375(9.53)
.100" (2.54mm) Contact Spacing x .200" (5.08mm) Row Spacing