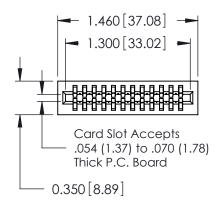

THIS IS A C.A.D. GENERATED DRAWING DO NOT MAKE MANUAL REVISIONS TO MASTER.

ISSUE NUMBER

ORIGINAL

Contact Information
522-P.C. Tail, Regular Point - Tail LG.=.375(9.53)
.100" (2.54mm) Contact Spacing x .200" (5.08mm) Row Spacing