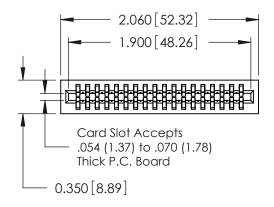

.230 [5.84]
Point of Contact

0.420 [10.67]
Card Slot

0.300 [7.62]

| 725 Series Ultra-Mate Card Edge Connector - Press Fit |                  |                                                                                                                                    |                | ACAD REFERENCE NO. 725-ENG MASTER |    |         |                               |  |
|-------------------------------------------------------|------------------|------------------------------------------------------------------------------------------------------------------------------------|----------------|-----------------------------------|----|---------|-------------------------------|--|
| Ğ                                                     |                  |                                                                                                                                    | DRAWN:         | J.LEE                             | SE |         | A <sub>e</sub> A <sub>k</sub> |  |
| Part Number: 725-036-545-201                          |                  |                                                                                                                                    | CHECKED:       |                                   |    | DATE:   |                               |  |
|                                                       | AC INC           | THESE DRAWINGS AND SPECIFICATIONS ARE THE PROPERTY OF EDAC INC.,AND SHALL NOT BE REPRODUCED,OR COPIED OR USED AS THE BASIS FOR THE | SCALE:         |                                   |    | SHEET 1 | OF 1                          |  |
|                                                       | TORONTO, ONTARIO |                                                                                                                                    | DRAWING NUMBER |                                   |    |         | ISSUE                         |  |
| YOUR CONNECTION TO QUALITY & SERVICE                  |                  | MANUFACTURE OR SALE OF APPARATUS WITHOUT WRITTEN PERMISSION.                                                                       | 725-ENG MASTER |                                   |    | 1       |                               |  |
|                                                       |                  |                                                                                                                                    |                |                                   |    |         |                               |  |