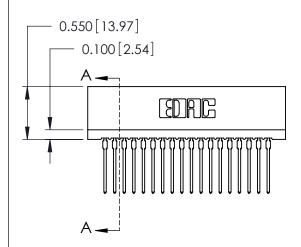

THIS IS A C.A.D. GENERATED DRAWING DO NOT MAKE MANUAL REVISIONS TO MASTER.

ISSUE NUMBER

ORIGINAL

Contact Information
545-Wire Wrap, High Point - Tail LG.=.560(14.22)
.100" (2.54mm) Contact Spacing x .200" (5.08mm) Row Spacing