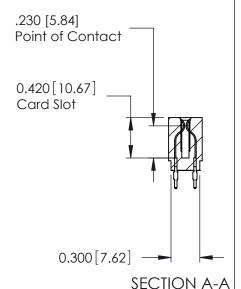

THIS IS A C.A.D. GENERATED DRAWING DO NOT MAKE MANUAL REVISIONS TO MASTER.

ISSUE NUMBER

ORIGINAL

Contact Information
525-P.C. Tail, High Point - Tail LG.=.175(4.45)
.100" (2.54mm) Contact Spacing x .200" (5.08mm) Row Spacing

725 Series Ultra-Mate Card Edge Connector - Press Fit

Part Number: 725-040-525-201

YOUR CONNECTION TO QUALITY & SERVICE

**EDAC INC** TORONTO, ONTARIO CANADA

THESE DRAWINGS AND SPECIFICATIONS ARE THE PROPERTY OF EDAC INC.,AND SHALL NOT BE REPRODUCED, OR COPIED OR USED AS THE BASIS FOR THE MANUFACTURE OR SALE OF APPARATUS WITHOUT WRITTEN PERMISSION.