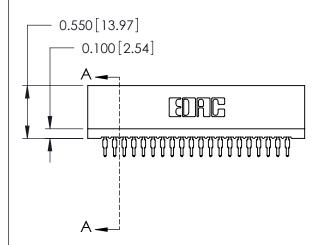

THIS IS A C.A.D. GENERATED DRAWING DO NOT MAKE MANUAL REVISIONS TO MASTER.

ISSUE NUMBER

ORIGINAL

Contact Information
525-P.C. Tail, High Point - Tail LG.=.175(4.45)
.100" (2.54mm) Contact Spacing x .200" (5.08mm) Row Spacing

725 Series Ultra-Mate Card Edge Connector - Press Fit

Part Number: 725-040-525-201

YOUR CONNECTION TO QUALITY & SERVICE

**EDAC INC** TORONTO, ONTARIO CANADA

THESE DRAWINGS AND SPECIFICATIONS ARE THE PROPERTY OF EDAC INC.,AND SHALL NOT BE REPRODUCED, OR COPIED OR USED AS THE BASIS FOR THE MANUFACTURE OR SALE OF APPARATUS WITHOUT WRITTEN PERMISSION.