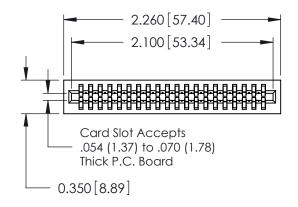

THIS IS A C.A.D. GENERATED DRAWING DO NOT MAKE MANUAL REVISIONS TO MASTER.

ISSUE NUMBER

ORIGINAL

Contact Information
525-P.C. Tail, High Point - Tail LG.=.175(4.45)
.100" (2.54mm) Contact Spacing x .200" (5.08mm) Row Spacing

725 Series Ultra-Mate Card Edge Connector - Press Fit

Part Number: 725-040-525-201

YOUR CONNECTION TO QUALITY & SERVICE

**EDAC INC** TORONTO, ONTARIO CANADA

THESE DRAWINGS AND SPECIFICATIONS ARE THE PROPERTY OF EDAC INC.,AND SHALL NOT BE REPRODUCED, OR COPIED OR USED AS THE BASIS FOR THE MANUFACTURE OR SALE OF APPARATUS WITHOUT WRITTEN PERMISSION.