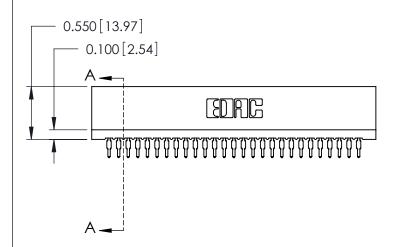

THIS IS A C.A.D. GENERATED DRAWING DO NOT MAKE MANUAL REVISIONS TO MASTER.

ISSUE NUMBER

ORIGINAL

Contact Information
525-P.C. Tail, High Point - Tail LG.=.175(4.45)
.100" (2.54mm) Contact Spacing x .200" (5.08mm) Row Spacing