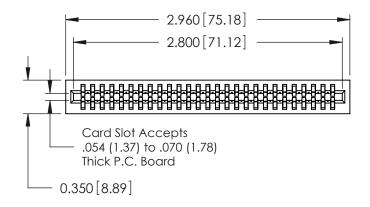

.230 [5.84] Point of Contact 0.420 [10.67] Card Slot 0.300 [7.62] SECTION A-A

725 Series Ultra-Mate Card Edge Connector - Press Fit

Part Number: 725-054-525-201

YOUR CONNECTION TO QUALITY & SERVICE

**EDAC INC** TORONTO, ONTARIO CANADA