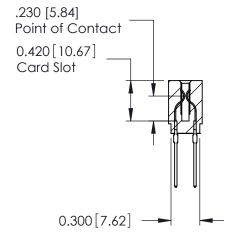

THIS IS A C.A.D. GENERATED DRAWING DO NOT MAKE MANUAL REVISIONS TO MASTER.

ISSUE NUMBER

ORIGINAL

Contact Information
540-Wire Wrap, Regular Point - Tail LG.=.560(14.22)
.100" (2.54mm) Contact Spacing x .200" (5.08mm) Row Spacing

725 Series Ultra-Mate Card Edge Connector - Press Fit

Part Number: 725-064-540-201

YOUR CONNECTION TO QUALITY & SERVICE

**EDAC INC** TORONTO, ONTARIO CANADA

THESE DRAWINGS AND SPECIFICATIONS ARE THE PROPERTY OF EDAC INC.,AND SHALL NOT BE REPRODUCED, OR COPIED OR USED AS THE BASIS FOR THE MANUFACTURE OR SALE OF APPARATUS WITHOUT WRITTEN PERMISSION.