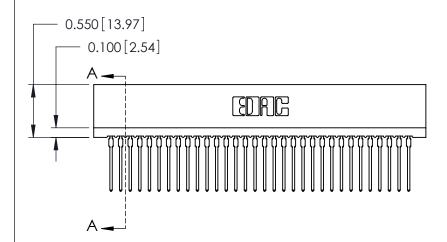

THIS IS A C.A.D. GENERATED DRAWING DO NOT MAKE MANUAL REVISIONS TO MASTER.

ISSUE NUMBER

ORIGINAL

Contact Information
540-Wire Wrap, Regular Point - Tail LG.=.560(14.22)
.100" (2.54mm) Contact Spacing x .200" (5.08mm) Row Spacing

725 Series Ultra-Mate Card Edge Connector - Press Fit

Part Number: 725-064-540-201

YOUR CONNECTION TO QUALITY & SERVICE

**EDAC INC** TORONTO, ONTARIO CANADA

THESE DRAWINGS AND SPECIFICATIONS ARE THE PROPERTY OF EDAC INC.,AND SHALL NOT BE REPRODUCED, OR COPIED OR USED AS THE BASIS FOR THE MANUFACTURE OR SALE OF APPARATUS WITHOUT WRITTEN PERMISSION.