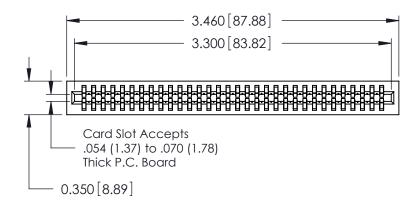

THIS IS A C.A.D. GENERATED DRAWING DO NOT MAKE MANUAL REVISIONS TO MASTER.

ISSUE NUMBER

ORIGINAL

Contact Information
540-Wire Wrap, Regular Point - Tail LG.=.560(14.22)
.100" (2.54mm) Contact Spacing x .200" (5.08mm) Row Spacing

725 Series Ultra-Mate Card Edge Connector - Press Fit

Part Number: 725-064-540-201

YOUR CONNECTION TO QUALITY & SERVICE

**EDAC INC** TORONTO, ONTARIO CANADA

THESE DRAWINGS AND SPECIFICATIONS ARE THE PROPERTY OF EDAC INC.,AND SHALL NOT BE REPRODUCED, OR COPIED OR USED AS THE BASIS FOR THE MANUFACTURE OR SALE OF APPARATUS WITHOUT WRITTEN PERMISSION.