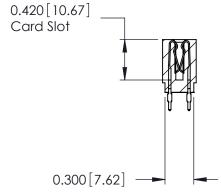

## **SECTION A-A**

725 Series Ultra-Mate Card Edge Connector - Press Fit

Part Number: 725-078-560-201

YOUR CONNECTION TO QUALITY & SERVICE

**EDAC INC** TORONTO, ONTARIO CANADA

THESE DRAWINGS AND SPECIFICATIONS ARE THE PROPERTY OF EDAC INC., AND SHALL NOT BE REPRODUCED, OR COPIED OR USED AS THE BASIS FOR THE MANUFACTURE OR SALE OF APPARATUS WITHOUT WRITTEN PERMISSION.