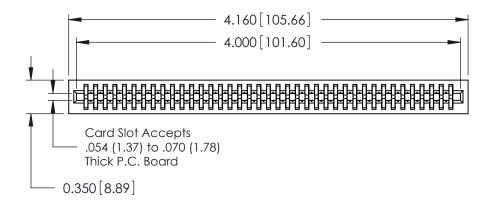

THIS IS A C.A.D. GENERATED DRAWING DO NOT MAKE MANUAL REVISIONS TO MASTER.

ISSUE NUMBER

ORIGINAL

Contact Information
560-P.C. Tail, Make Before Break(MBB) - Tail LG.=.190(4.83)
.100" (2.54mm) Contact Spacing x .200" (5.08mm) Row Spacing

## **SECTION A-A**

725 Series Ultra-Mate Card Edge Connector - Press Fit

Part Number: 725-078-560-201

YOUR CONNECTION TO QUALITY & SERVICE

**EDAC INC** TORONTO, ONTARIO CANADA

THESE DRAWINGS AND SPECIFICATIONS ARE THE PROPERTY OF EDAC INC., AND SHALL NOT BE REPRODUCED, OR COPIED OR USED AS THE BASIS FOR THE MANUFACTURE OR SALE OF APPARATUS WITHOUT WRITTEN PERMISSION.