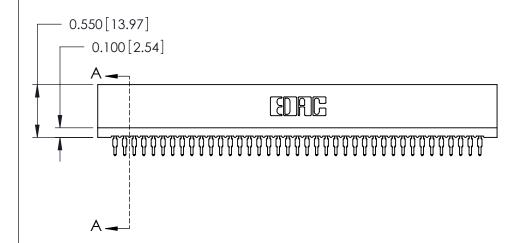

## **SECTION A-A**

725 Series Ultra-Mate Card Edge Connector - Press Fit

Part Number: 725-078-560-201

YOUR CONNECTION TO QUALITY & SERVICE

**EDAC INC** TORONTO, ONTARIO CANADA

THESE DRAWINGS AND SPECIFICATIONS ARE THE PROPERTY OF EDAC INC., AND SHALL NOT BE REPRODUCED, OR COPIED OR USED AS THE BASIS FOR THE MANUFACTURE OR SALE OF APPARATUS WITHOUT WRITTEN PERMISSION.