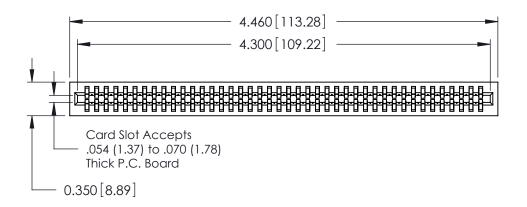

THIS IS A C.A.D. GENERATED DRAWING DO NOT MAKE MANUAL REVISIONS TO MASTER.

ISSUE NUMBER

ORIGINAL

Contact Information
522-P.C. Tail, Regular Point - Tail LG.=.375(9.53)
.100" (2.54mm) Contact Spacing x .200" (5.08mm) Row Spacing

.230 [5.84] Point of Contact 0.420 [10.67] Card Slot 0.300 [7.62]

725 Series Ultra-Mate Card Edge Connector - Press Fit ACAD REFERENCE NOSECTION SARA

Part Number: 725-084-522-201

**EDAC INC** TORONTO, ONTARIO CANADA