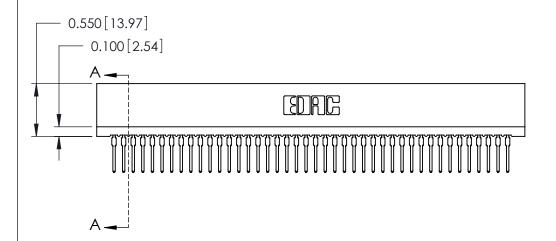

THIS IS A C.A.D. GENERATED DRAWING DO NOT MAKE MANUAL REVISIONS TO MASTER.

ISSUE NUMBER

ORIGINAL

Contact Information
522-P.C. Tail, Regular Point - Tail LG.=.375(9.53)
.100" (2.54mm) Contact Spacing x .200" (5.08mm) Row Spacing

.230 [5.84] Point of Contact 0.420 [10.67] Card Slot 0.300 [7.62]

725 Series Ultra-Mate Card Edge Connector - Press Fit ACAD REFERENCE NOSECTION SARA

Part Number: 725-084-522-201

**EDAC INC** TORONTO, ONTARIO CANADA