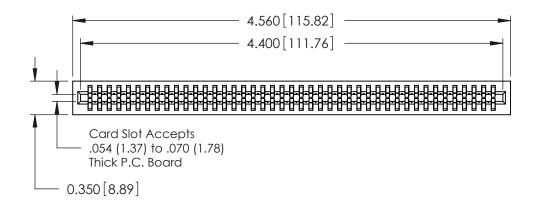

THIS IS A C.A.D. GENERATED DRAWING DO NOT MAKE MANUAL REVISIONS TO MASTER.

ISSUE NUMBER

ORIGINAL

Contact Information
540-Wire Wrap, Regular Point - Tail LG.=.560(14.22)
.100" (2.54mm) Contact Spacing x .200" (5.08mm) Row Spacing

725 Series Ultra-Mate Card Edge Connector - Press Fit

Part Number: 725-086-540-201

YOUR CONNECTION TO QUALITY & SERVICE

**EDAC INC** TORONTO, ONTARIO CANADA

THESE DRAWINGS AND SPECIFICATIONS ARE THE PROPERTY OF EDAC INC.,AND SHALL NOT BE REPRODUCED, OR COPIED OR USED AS THE BASIS FOR THE MANUFACTURE OR SALE OF APPARATUS WITHOUT WRITTEN PERMISSION.