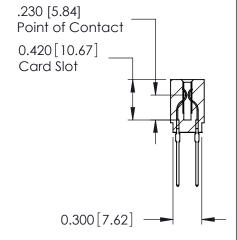

THIS IS A C.A.D. GENERATED DRAWING DO NOT MAKE MANUAL REVISIONS TO MASTER.

ISSUE NUMBER

ORIGINAL

Contact Information
540-Wire Wrap, Regular Point - Tail LG.=.560(14.22)
.100" (2.54mm) Contact Spacing x .200" (5.08mm) Row Spacing

725 Series Ultra-Mate Card Edge Connector - Press Fit

Part Number: 725-086-540-201

YOUR CONNECTION TO QUALITY & SERVICE

**EDAC INC** TORONTO, ONTARIO CANADA

THESE DRAWINGS AND SPECIFICATIONS ARE THE PROPERTY OF EDAC INC.,AND SHALL NOT BE REPRODUCED, OR COPIED OR USED AS THE BASIS FOR THE MANUFACTURE OR SALE OF APPARATUS WITHOUT WRITTEN PERMISSION.