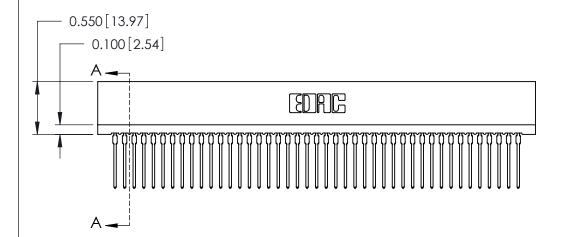

THIS IS A C.A.D. GENERATED DRAWING DO NOT MAKE MANUAL REVISIONS TO MASTER.

ISSUE NUMBER

ORIGINAL

Contact Information
540-Wire Wrap, Regular Point - Tail LG.=.560(14.22)
.100" (2.54mm) Contact Spacing x .200" (5.08mm) Row Spacing

725 Series Ultra-Mate Card Edge Connector - Press Fit

Part Number: 725-086-540-201

YOUR CONNECTION TO QUALITY & SERVICE

**EDAC INC** TORONTO, ONTARIO CANADA

THESE DRAWINGS AND SPECIFICATIONS ARE THE PROPERTY OF EDAC INC.,AND SHALL NOT BE REPRODUCED, OR COPIED OR USED AS THE BASIS FOR THE MANUFACTURE OR SALE OF APPARATUS WITHOUT WRITTEN PERMISSION.