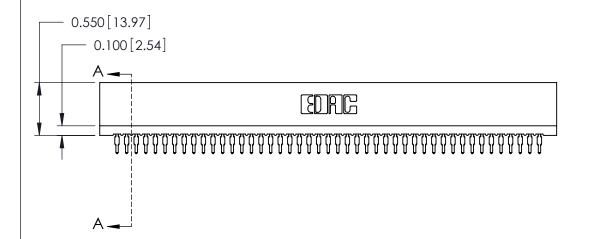

THIS IS A C.A.D. GENERATED DRAWING DO NOT MAKE MANUAL REVISIONS TO MASTER.

ISSUE NUMBER

ORIGINAL

Contact Information
520-P.C. Tail, Regular Point - Tail LG.=.175(4.45)
.100" (2.54mm) Contact Spacing x .200" (5.08mm) Row Spacing

.230 [5.84] Point of Contact 0.420 [10.67] Card Slot 0.300 [7.62]

SECTION A-A

725 Series Ultra-Mate Card Edge Connector - Press Fit

Part Number: 725-090-520-201

YOUR CONNECTION TO QUALITY & SERVICE

**EDAC INC** TORONTO, ONTARIO CANADA