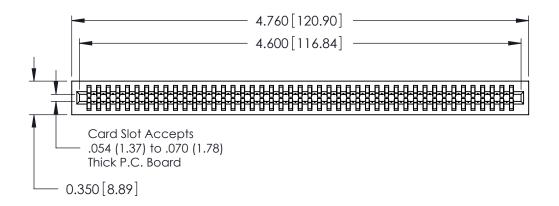

THIS IS A C.A.D. GENERATED DRAWING DO NOT MAKE MANUAL REVISIONS TO MASTER.

ISSUE NUMBER

ORIGINAL

Contact Information
520-P.C. Tail, Regular Point - Tail LG.=.175(4.45)
.100" (2.54mm) Contact Spacing x .200" (5.08mm) Row Spacing

.230 [5.84] Point of Contact 0.420 [10.67] Card Slot 0.300 [7.62]

SECTION A-A

725 Series Ultra-Mate Card Edge Connector - Press Fit

Part Number: 725-090-520-201

YOUR CONNECTION TO QUALITY & SERVICE

**EDAC INC** TORONTO, ONTARIO CANADA