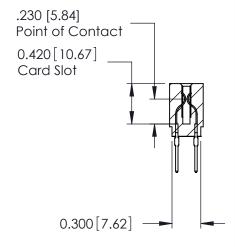

THIS IS A C.A.D. GENERATED DRAWING DO NOT MAKE MANUAL REVISIONS TO MASTER.

ISSUE NUMBER

ORIGINAL

Contact Information
522-P.C. Tail, Regular Point - Tail LG.=.375(9.53)
.100" (2.54mm) Contact Spacing x .200" (5.08mm) Row Spacing

725 Series Ultra-Mate Card Edge Connector - Press Fit

Part Number: 725-104-522-201

**EDAC INC** TORONTO, ONTARIO CANADA

THESE DRAWINGS AND SPECIFICATIONS ARE THE PROPERTY OF EDAC INC., AND SHALL NOT BE REPRODUCED, OR COPIED OR USED AS THE BASIS FOR THE MANUFACTURE OR SALE OF APPARATUS WITHOUT WRITTEN PERMISSION.