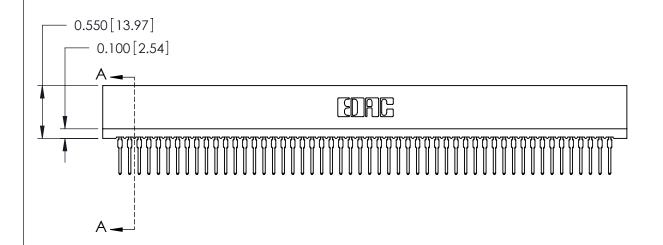

THIS IS A C.A.D. GENERATED DRAWING DO NOT MAKE MANUAL REVISIONS TO MASTER.

ISSUE NUMBER

ORIGINAL

Contact Information
522-P.C. Tail, Regular Point - Tail LG.=.375(9.53)
.100" (2.54mm) Contact Spacing x .200" (5.08mm) Row Spacing

725 Series Ultra-Mate Card Edge Connector - Press Fit

Part Number: 725-104-522-201

**EDAC INC** TORONTO, ONTARIO CANADA

THESE DRAWINGS AND SPECIFICATIONS ARE THE PROPERTY OF EDAC INC., AND SHALL NOT BE REPRODUCED, OR COPIED OR USED AS THE BASIS FOR THE MANUFACTURE OR SALE OF APPARATUS WITHOUT WRITTEN PERMISSION.