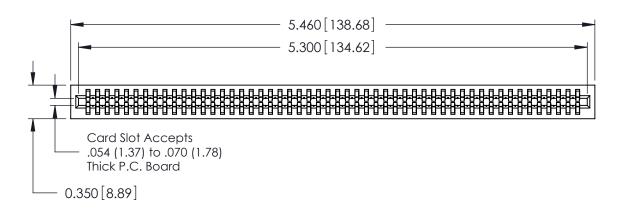

THIS IS A C.A.D. GENERATED DRAWING DO NOT MAKE MANUAL REVISIONS TO MASTER.

ISSUE NUMBER

ORIGINAL

Contact Information
522-P.C. Tail, Regular Point - Tail LG.=.375(9.53)
.100" (2.54mm) Contact Spacing x .200" (5.08mm) Row Spacing

725 Series Ultra-Mate Card Edge Connector - Press Fit

Part Number: 725-104-522-201

**EDAC INC** TORONTO, ONTARIO CANADA

THESE DRAWINGS AND SPECIFICATIONS ARE THE PROPERTY OF EDAC INC., AND SHALL NOT BE REPRODUCED, OR COPIED OR USED AS THE BASIS FOR THE MANUFACTURE OR SALE OF APPARATUS WITHOUT WRITTEN PERMISSION.