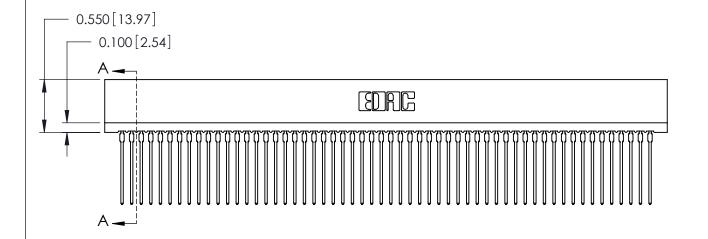

THIS IS A C.A.D. GENERATED DRAWING DO NOT MAKE MANUAL REVISIONS TO MASTER.

ISSUE NUMBER

ORIGINAL

Contact Information
541-Wire Wrap, Regular Point - Tail LG.=.750(19.05)
.100" (2.54mm) Contact Spacing x .200" (5.08mm) Row Spacing

725 Series Ultra-Mate Card Edge Connector - Press Fit

Part Number: 725-112-541-201

YOUR CONNECTION TO QUALITY & SERVICE

**EDAC INC** TORONTO, ONTARIO CANADA

THESE DRAWINGS AND SPECIFICATIONS ARE THE PROPERTY OF EDAC INC., AND SHALL NOT BE REPRODUCED, OR COPIED OR USED AS THE BASIS FOR THE MANUFACTURE OR SALE OF APPARATUS WITHOUT WRITTEN PERMISSION.