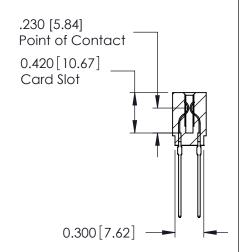

725 Series Ultra-Mate Card Edge Connector - Press Fit

Part Number: 725-112-541-201

YOUR CONNECTION TO QUALITY & SERVICE

**EDAC INC** TORONTO, ONTARIO CANADA

THESE DRAWINGS AND SPECIFICATIONS ARE THE PROPERTY OF EDAC INC., AND SHALL NOT BE REPRODUCED, OR COPIED OR USED AS THE BASIS FOR THE MANUFACTURE OR SALE OF APPARATUS WITHOUT WRITTEN PERMISSION.