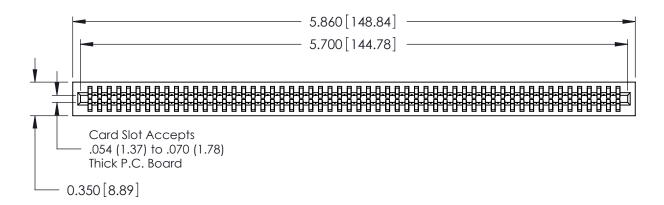

725 Series Ultra-Mate Card Edge Connector - Press Fit

Part Number: 725-112-541-201

YOUR CONNECTION TO QUALITY & SERVICE

**EDAC INC** TORONTO, ONTARIO CANADA

THESE DRAWINGS AND SPECIFICATIONS ARE THE PROPERTY OF EDAC INC., AND SHALL NOT BE REPRODUCED, OR COPIED OR USED AS THE BASIS FOR THE MANUFACTURE OR SALE OF APPARATUS WITHOUT WRITTEN PERMISSION.