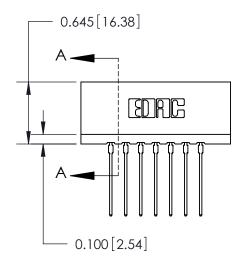

## THIS IS A C.A.D. GENERATED DRAWING DO NOT MAKE MANUAL REVISIONS TO MASTER.

ORIGINAL

Contact Information
541-Wire Wrap, Regular Point - Tail LG.=.750(19.05)
.156" (3.96mm) Contact Spacing x .200" (5.08mm) Row Spacing