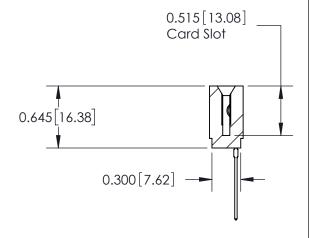

## THIS IS A C.A.D. GENERATED DRAWING DO NOT MAKE MANUAL REVISIONS TO MASTER.

ORIGINAL

Contact Information
541-Wire Wrap, Regular Point - Tail LG.=.750(19.05)
.156" (3.96mm) Contact Spacing x .200" (5.08mm) Row Spacing