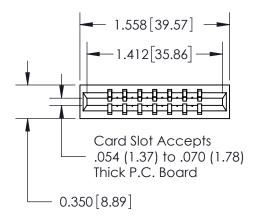

## THIS IS A C.A.D. GENERATED DRAWING DO NOT MAKE MANUAL REVISIONS TO MASTER.

ORIGINAL

Contact Information
541-Wire Wrap, Regular Point - Tail LG.=.750(19.05)
.156" (3.96mm) Contact Spacing x .200" (5.08mm) Row Spacing