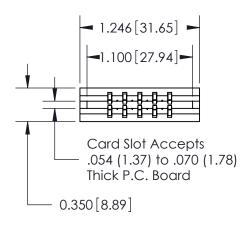

THIS IS A C.A.D. GENERATED DRAWING DO NOT MAKE MANUAL REVISIONS TO MASTER.

ISSUE NUMBER

ORIGINAL

Contact Information
525-P.C. Tail, High Point - Tail LG.=.190(4.83)
.156" (3.96mm) Contact Spacing x .200" (5.08mm) Row Spacing