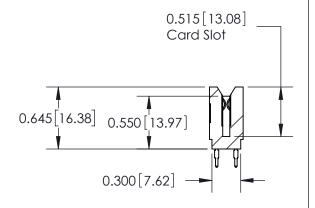

THIS IS A C.A.D. GENERATED DRAWING DO NOT MAKE MANUAL REVISIONS TO MASTER.

ISSUE NUMBER

ORIGINAL

Contact Information
525-P.C. Tail, High Point - Tail LG.=.190(4.83)
.156" (3.96mm) Contact Spacing x .200" (5.08mm) Row Spacing







ACAD REFERENCE NO 737 Series Ultra-Mate Card Edge Connector - Press Fit

Part Number: 737-010-525-206

YOUR CONNECTION TO QUALITY & SERVICE

**EDAC INC** TORONTO, ONTARIO CANADA

THESE DRAWINGS AND SPECIFICATIONS ARE THE PROPERTY OF EDAC INC., AND SHALL NOT BE REPRODUCED, OR COPIED OR USED AS THE BASIS FOR THE MANUFACTURE OR SALE OF APPARATUS WITHOUT WRITTEN PERMISSION.

|  | ACAD NEI ENENCE NO. | 737-ENG WASTER  |
|--|---------------------|-----------------|
|  | DRAWN: J.LEE        | DATE: AUG.28/09 |
|  | CHECKED:            | DATE:           |
|  | SCALE:              | SHEET 1 OF 2    |
|  | DRAWING NUMBER      | ISSUE           |

737-ENG MASTER

**SECTION A-A**