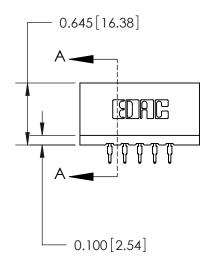

THIS IS A C.A.D. GENERATED DRAWING DO NOT MAKE MANUAL REVISIONS TO MASTER.

ISSUE NUMBER

ORIGINAL

Contact Information
525-P.C. Tail, High Point - Tail LG.=.190(4.83)
.156" (3.96mm) Contact Spacing x .200" (5.08mm) Row Spacing







ACAD REFERENCE NO 737 Series Ultra-Mate Card Edge Connector - Press Fit

Part Number: 737-010-525-206

YOUR CONNECTION TO QUALITY & SERVICE

**EDAC INC** TORONTO, ONTARIO CANADA

THESE DRAWINGS AND SPECIFICATIONS ARE THE PROPERTY OF EDAC INC., AND SHALL NOT BE REPRODUCED, OR COPIED OR USED AS THE BASIS FOR THE MANUFACTURE OR SALE OF APPARATUS WITHOUT WRITTEN PERMISSION.

|  | ACAD NEI ENENCE NO. | 737-ENG WASTER  |
|--|---------------------|-----------------|
|  | DRAWN: J.LEE        | DATE: AUG.28/09 |
|  | CHECKED:            | DATE:           |
|  | SCALE:              | SHEET 1 OF 2    |
|  | DRAWING NUMBER      | ISSUE           |

737-ENG MASTER

**SECTION A-A**