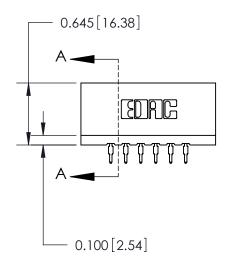

THIS IS A C.A.D. GENERATED DRAWING DO NOT MAKE MANUAL REVISIONS TO MASTER.

ISSUE NUMBER

ORIGINAL

## Contact Information 525-P.C. Tail, High Point - Tail LG.=.190(4.83) .156" (3.96mm) Contact Spacing x .200" (5.08mm) Row Spacing







ACAD REFERENCE NO.

J.LEE

DRAWN:

| 737 Series Ultra-Mate Card Edge Connector - Press Fit |                              |                                                                                                       |  |  |  |
|-------------------------------------------------------|------------------------------|-------------------------------------------------------------------------------------------------------|--|--|--|
| Part Number: 737-012-525-206                          |                              |                                                                                                       |  |  |  |
|                                                       | EDAC INC<br>TORONTO, ONTARIO | THESE DRAWINGS AND SPECIFICATIONS ARE THE PROPERTY OF EDAC INC.,AN