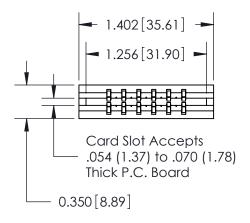

## Contact Information 525-P.C. Tail, High Point - Tail LG.=.190(4.83) .156" (3.96mm) Contact Spacing x .200" (5.08mm) Row Spacing

ACAD REFERENCE NO.

J.LEE

DRAWN:

| 737 Series Ultra-Mate Card Edge Connector - Press Fit |                              |                                                                                                       |  |  |  |
|-------------------------------------------------------|------------------------------|-------------------------------------------------------------------------------------------------------|--|--|--|
| Part Number: 737-012-525-206                          |                              |                                                                                                       |  |  |  |
|                                                       | EDAC INC<br>TORONTO, ONTARIO | THESE DRAWINGS AND SPECIFICATIONS ARE THE PROPERTY OF EDAC INC.,AND SHALL NOT BE REPRODUCED,OR COPIED |  |  |  |
|                                                       | CANADA                       | OR USED AS THE BASIS FOR THE                                                                          |  |  |  |