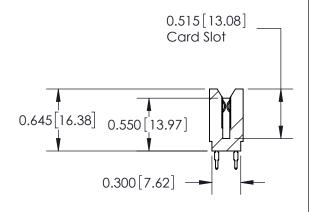

THIS IS A C.A.D. GENERATED DRAWING DO NOT MAKE MANUAL REVISIONS TO MASTER.

ISSUE NUMBER

ORIGINAL

## Contact Information 525-P.C. Tail, High Point - Tail LG.=.190(4.83) .156" (3.96mm) Contact Spacing x .200" (5.08mm) Row Spacing







ACAD REFERENCE NO.

J.LEE

DRAWN:

| 737 Series Ultra-Mate Card Edge Connector - Press Fit |                              |                                                                                                       |  |  |  |
|-------------------------------------------------------|------------------------------|-------------------------------------------------------------------------------------------------------|--|--|--|
| Part Number: 737-012-525-206                          |                              |                                                                                                       |  |  |  |
|                                                       | EDAC INC<br>TORONTO, ONTARIO | THESE DRAWINGS AND SPECIFICATIONS ARE THE PROPERTY OF EDAC INC.,AND