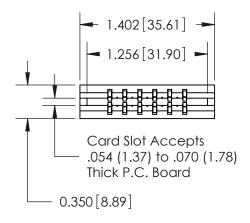

| ١ | 737 Series Ultra-Mate Card Edge Connector - Press Fit |                                                                                                                                                                |                | ACAD REFERENCE OTION - EACH ACTER |          |         |  |
|---|-------------------------------------------------------|----------------------------------------------------------------------------------------------------------------------------------------------------------------|----------------|-----------------------------------|----------|---------|--|
|   | Part Number: 737-012-540-206                          |                                                                                                                                                                | DRAWN:         | J.LEE                             | DATE: AU | G.28/09 |  |
|   |                                                       |                                                                                                                                                                | CHECKED:       |                                   | DATE:    |         |  |
|   | EDAC INC THESE DRAWINGS AT                            |                                                                                                                                                                | SCALE: SHE     |                                   | SHEET 1  | OF 2    |  |
|   | TORONTO, ONTARIO SHALL NOT BE REPR                    | ARE THE PROPERTY OF EDAC INC., AND SHALL NOT BE REPRODUCED, OR COPIED OR USED AS THE BASIS FOR THE MANUFACTURE OR SALE OF APPARATUS WITHOUT WRITTEN BEDMISSION | DRAWING NUMBER |                                   |          | ISSUE   |  |
|   | MANUFACTURE OR S                                      |                                                                                                                                                                | 737-ENG MASTER |                                   |          | 1       |  |