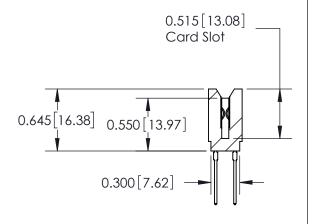

| ١ | 737 Series Ultra-Mate Card Edge Connector - Press Fit |                                                                                                                                                                |                | ACAD REFERENCE OTION - EACH ACTER |          |         |  |
|---|-------------------------------------------------------|----------------------------------------------------------------------------------------------------------------------------------------------------------------|----------------|-----------------------------------|----------|---------|--|
|   | Part Number: 737-012-540-206                          |                                                                                                                                                                | DRAWN:         | J.LEE                             | DATE: AU | G.28/09 |  |
|   |                                                       |                                                                                                                                                                | CHECKED:       |                                   | DATE:    |         |  |
|   | EDAC INC THESE DRAWINGS AT                            |                                                                                                                                                                | SCALE: SHE     |                                   | SHEET 1  | OF 2    |  |
|   | TORONTO, ONTARIO SHALL NOT BE REPR                    | ARE THE PROPERTY OF EDAC INC., AND SHALL NOT BE REPRODUCED, OR COPIED OR USED AS THE BASIS FOR THE MANUFACTURE OR SALE OF APPARATUS WITHOUT WRITTEN BEDMISSION | DRAWING NUMBER |                                   |          | ISSUE   |  |
|   | MANUFACTURE OR S                                      |                                                                                                                                                                | 737-ENG MASTER |                                   |          | 1       |  |