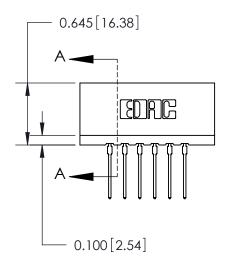

| ١ | 737 Series Ultra-Mate Card Edge Connector - Press Fit |                                                                                                                                                                |                | ACAD REFERENCE OTION - EACH ACTER |          |         |  |
|---|-------------------------------------------------------|----------------------------------------------------------------------------------------------------------------------------------------------------------------|----------------|-----------------------------------|----------|---------|--|
|   | Part Number: 737-012-540-206                          |                                                                                                                                                                | DRAWN:         | J.LEE                             | DATE: AU | G.28/09 |  |
|   |                                                       |                                                                                                                                                                | CHECKED:       |                                   | DATE:    |         |  |
|   | EDAC INC THESE DRAWINGS AT                            |                                                                                                                                                                | SCALE: SHE     |                                   | SHEET 1  | OF 2    |  |
|   | TORONTO, ONTARIO SHALL NOT BE REPR                    | ARE THE PROPERTY OF EDAC INC., AND SHALL NOT BE REPRODUCED, OR COPIED OR USED AS THE BASIS FOR THE MANUFACTURE OR SALE OF APPARATUS WITHOUT WRITTEN BEDMISSION | DRAWING NUMBER |                                   |          | ISSUE   |  |
|   | MANUFACTURE OR S                                      |                                                                                                                                                                | 737-ENG MASTER |                                   |          | 1       |  |