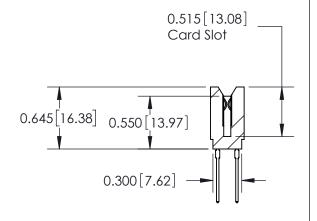

THIS IS A C.A.D. GENERATED DRAWING DO NOT MAKE MANUAL REVISIONS TO MASTER.

ISSUE NUMBER

ORIGINAL

Contact Information
545-Wire Wrap, High Point - Tail LG.=.560(14.22)
.156" (3.96mm) Contact Spacing x .200" (5.08mm) Row Spacing