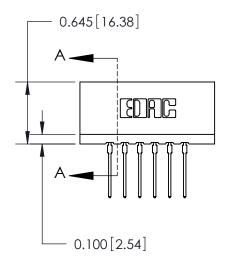

THIS IS A C.A.D. GENERATED DRAWING DO NOT MAKE MANUAL REVISIONS TO MASTER.

ISSUE NUMBER

ORIGINAL

Contact Information
545-Wire Wrap, High Point - Tail LG.=.560(14.22)
.156" (3.96mm) Contact Spacing x .200" (5.08mm) Row Spacing