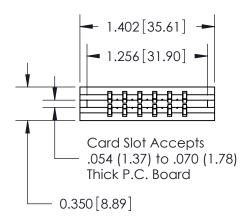

THIS IS A C.A.D. GENERATED DRAWING DO NOT MAKE MANUAL REVISIONS TO MASTER.

ISSUE NUMBER

ORIGINAL

Contact Information
545-Wire Wrap, High Point - Tail LG.=.560(14.22)
.156" (3.96mm) Contact Spacing x .200" (5.08mm) Row Spacing