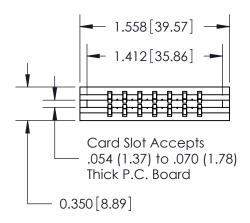

DATE:

Contact Information
541-Wire Wrap, Regular Point - Tail LG.=.750(19.05)
.156" (3.96mm) Contact Spacing x .200" (5.08mm) Row Spacing

|  | 737 Series Ultra-Mate Card Edge Connector - Press Fit |                                                                                                                                                                      | ACAD REFERENCE NO. |                   |
|--|-------------------------------------------------------|----------------------------------------------------------------------------------------------------------------------------------------------------------------------|--------------------|-------------------|
|  |                                                       |                                                                                                                                                                      | DRAWN:             | J.L <b>§€</b> CTI |
|  | Part Number: 737-014-541-206                          |                                                                                                                                                                      | CHECKED:           |                   |
|  | EDAC INC                                              | THESE DRAWINGS AND SPECIFICATIONS ARE THE PROPERTY OF EDAC INC.,AND SHALL NOT BE REPRODUCED, OR COPIED OR USED AS THE BASIS FOR THE MANUFACTURE OR SALE OF APPARATUS | SCALE:             |                   |
|  | TORONTO, ONTARIO                                      |                                                                                                                                                                      | DRAWING NUMBER     |                   |
|  | CANADA CANADA                                         |                                                                                                                                                                      | 737-ENG MASTEI     |                   |
|  | YOUR CONNECTION TO QUALITY & SERVICE                  | WITHOUT WRITTEN PERMISSION.                                                                                                                                          |                    |                   |