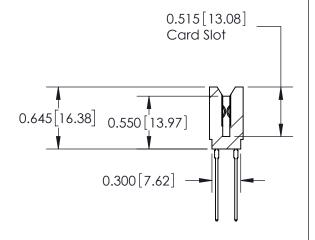

DATE:

Contact Information
541-Wire Wrap, Regular Point - Tail LG.=.750(19.05)
.156" (3.96mm) Contact Spacing x .200" (5.08mm) Row Spacing

|  | 737 Series Ultra-Mate Card Edge Connector - Press Fit |                                                                                                                                                                      | ACAD REFERENCE NO. |                   |
|--|-------------------------------------------------------|----------------------------------------------------------------------------------------------------------------------------------------------------------------------|--------------------|-------------------|
|  |                                                       |                                                                                                                                                                      | DRAWN:             | J.L <b>§€</b> CTI |
|  | Part Number: 737-014-541-206                          |                                                                                                                                                                      | CHECKED:           |                   |
|  | EDAC INC                                              | THESE DRAWINGS AND SPECIFICATIONS ARE THE PROPERTY OF EDAC INC.,AND SHALL NOT BE REPRODUCED, OR COPIED OR USED AS THE BASIS FOR THE MANUFACTURE OR SALE OF APPARATUS | SCALE:             |                   |
|  | TORONTO, ONTARIO                                      |                                                                                                                                                                      | DRAWING NUMBER     |                   |
|  | CANADA CANADA                                         |                                                                                                                                                                      | 737-ENG MASTEI     |                   |
|  | YOUR CONNECTION TO QUALITY & SERVICE                  | WITHOUT WRITTEN PERMISSION.                                                                                                                                          |                    |                   |