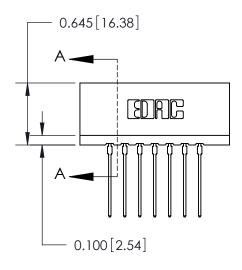

DATE:

Contact Information
541-Wire Wrap, Regular Point - Tail LG.=.750(19.05)
.156" (3.96mm) Contact Spacing x .200" (5.08mm) Row Spacing

|  | 737 Series Ultra-Mate Card Edge Connector - Press Fit |                                                                                                                                                                      | ACAD REFERENCE NO. |                   |
|--|-------------------------------------------------------|----------------------------------------------------------------------------------------------------------------------------------------------------------------------|--------------------|-------------------|
|  |                                                       |                                                                                                                                                                      | DRAWN:             | J.L <b>§€</b> CTI |
|  | Part Number: 737-014-541-206                          |                                                                                                                                                                      | CHECKED:           |                   |
|  | EDAC INC                                              | THESE DRAWINGS AND SPECIFICATIONS ARE THE PROPERTY OF EDAC INC.,AND SHALL NOT BE REPRODUCED, OR COPIED OR USED AS THE BASIS FOR THE MANUFACTURE OR SALE OF APPARATUS | SCALE:             |                   |
|  | TORONTO, ONTARIO                                      |                                                                                                                                                                      | DRAWING NUMBER     |                   |
|  | CANADA CANADA                                         |                                                                                                                                                                      | 737-ENG MASTEI     |                   |
|  | YOUR CONNECTION TO QUALITY & SERVICE                  | WITHOUT WRITTEN PERMISSION.                                                                                                                                          |                    |                   |