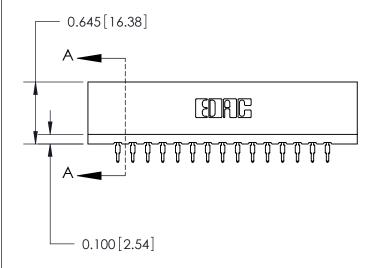

ACAD REFERENCE NO.

**SECTION A-A** 

737 Series Ultra-Mate Card Edge Connector - Press Fit Part Number: 737-030-525-206

YOUR CONNECTION TO QUALITY & SERVICE

**EDAC INC** TORONTO, ONTARIO CANADA

THESE DRAWINGS AND SPECIFICATIONS ARE THE PROPERTY OF EDAC INC.,AND SHALL NOT BE REPRODUCED, OR COPIED OR USED AS THE BASIS FOR THE MANUFACTURE OR SALE OF APPARATUS WITHOUT WRITTEN PERMISSION.