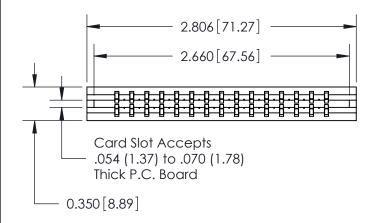

THIS IS A C.A.D. GENERATED DRAWING DO NOT MAKE MANUAL REVISIONS TO MASTER.

ISSUE NUMBER

ORIGINAL

Contact Information
525-P.C. Tail, High Point - Tail LG.=.190(4.83)
.156" (3.96mm) Contact Spacing x .200" (5.08mm) Row Spacing