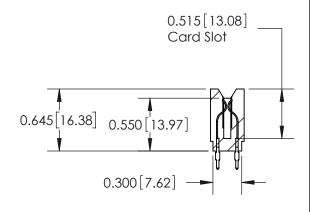

ACAD REFERENCE NO.

**SECTION A-A** 

737 Series Ultra-Mate Card Edge Connector - Press Fit Part Number: 737-030-525-206

YOUR CONNECTION TO QUALITY & SERVICE

**EDAC INC** TORONTO, ONTARIO CANADA

THESE DRAWINGS AND SPECIFICATIONS ARE THE PROPERTY OF EDAC INC.,AND SHALL NOT BE REPRODUCED, OR COPIED OR USED AS THE BASIS FOR THE MANUFACTURE OR SALE OF APPARATUS WITHOUT WRITTEN PERMISSION.