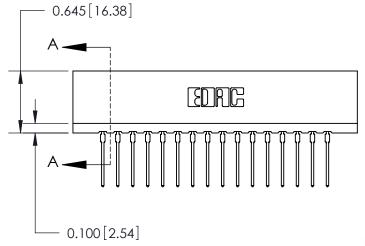

THIS IS A C.A.D. GENERATED DRAWING DO NOT MAKE MANUAL REVISIONS TO MASTER.

ISSUE NUMBER

ORIGINAL

Contact Information
545-Wire Wrap, High Point - Tail LG.=.560(14.22)
.156" (3.96mm) Contact Spacing x .200" (5.08mm) Row Spacing