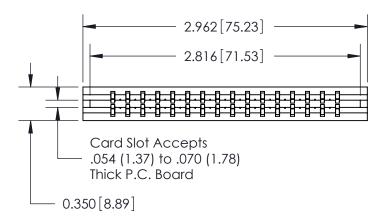

THIS IS A C.A.D. GENERATED DRAWING DO NOT MAKE MANUAL REVISIONS TO MASTER.

ISSUE NUMBER

ORIGINAL

Contact Information
545-Wire Wrap, High Point - Tail LG.=.560(14.22)
.156" (3.96mm) Contact Spacing x .200" (5.08mm) Row Spacing