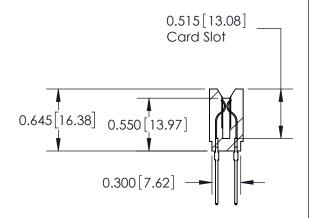

THIS IS A C.A.D. GENERATED DRAWING DO NOT MAKE MANUAL REVISIONS TO MASTER.

ISSUE NUMBER

ORIGINAL

Contact Information
545-Wire Wrap, High Point - Tail LG.=.560(14.22)
.156" (3.96mm) Contact Spacing x .200" (5.08mm) Row Spacing