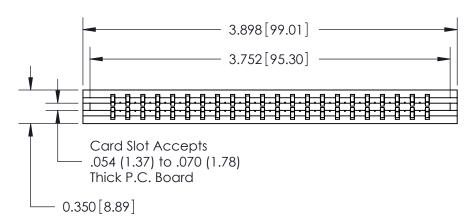

ISSUE NUMBER

ORIGINAL

Contact Information
520-P.C. Tail, Regular Point - Tail LG.=.190(4.83)
.156" (3.96mm) Contact Spacing x .200" (5.08mm) Row Spacing

ACAD REFERENCE NO.

**SECTION A-A** 

737 Series Ultra-Mate Card Edge Connector - Press Fit

Part Number: 737-044-520-206

YOUR CONNECTION TO QUALITY & SERVICE

**EDAC INC** TORONTO, ONTARIO CANADA

THESE DRAWINGS AND SPECIFICATIONS ARE THE PROPERTY OF EDAC INC., AND SHALL NOT BE REPRODUCED, OR COPIED OR USED AS THE BASIS FOR THE MANUFACTURE OR SALE OF APPARATUS WITHOUT WRITTEN PERMISSION.