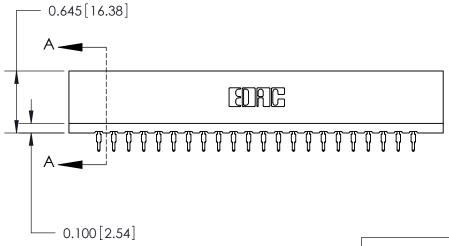

ISSUE NUMBER

ORIGINAL

Contact Information
520-P.C. Tail, Regular Point - Tail LG.=.190(4.83)
.156" (3.96mm) Contact Spacing x .200" (5.08mm) Row Spacing

ACAD REFERENCE NO.

**SECTION A-A** 

737 Series Ultra-Mate Card Edge Connector - Press Fit

Part Number: 737-044-520-206

YOUR CONNECTION TO QUALITY & SERVICE

**EDAC INC** TORONTO, ONTARIO CANADA

THESE DRAWINGS AND SPECIFICATIONS ARE THE PROPERTY OF EDAC INC., AND SHALL NOT BE REPRODUCED, OR COPIED OR USED AS THE BASIS FOR THE MANUFACTURE OR SALE OF APPARATUS WITHOUT WRITTEN PERMISSION.