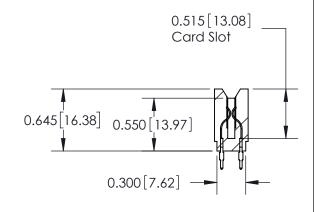

ISSUE NUMBER

ORIGINAL

Contact Information
520-P.C. Tail, Regular Point - Tail LG.=.190(4.83)
.156" (3.96mm) Contact Spacing x .200" (5.08mm) Row Spacing

ACAD REFERENCE NO.

**SECTION A-A** 

737 Series Ultra-Mate Card Edge Connector - Press Fit

Part Number: 737-044-520-206

YOUR CONNECTION TO QUALITY & SERVICE

**EDAC INC** TORONTO, ONTARIO CANADA

THESE DRAWINGS AND SPECIFICATIONS ARE THE PROPERTY OF EDAC INC., AND SHALL NOT BE REPRODUCED, OR COPIED OR USED AS THE BASIS FOR THE MANUFACTURE OR SALE OF APPARATUS WITHOUT WRITTEN PERMISSION.