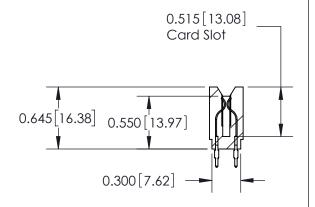

ACAD REFERENCE NO.

**SECTION A-A** 

737 Series Ultra-Mate Card Edge Connector - Press Fit

Part Number: 737-046-525-206

YOUR CONNECTION TO QUALITY & SERVICE

**EDAC INC** TORONTO, ONTARIO CANADA

THESE DRAWINGS AND SPECIFICATIONS ARE THE PROPERTY OF EDAC INC., AND SHALL NOT BE REPRODUCED, OR COPIED OR USED AS THE BASIS FOR THE MANUFACTURE OR SALE OF APPARATUS WITHOUT WRITTEN PERMISSION.