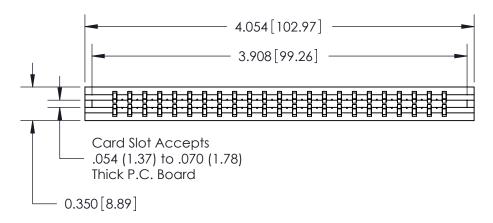

THIS IS A C.A.D. GENERATED DRAWING DO NOT MAKE MANUAL REVISIONS TO MASTER.

ISSUE NUMBER

ORIGINAL

Contact Information
525-P.C. Tail, High Point - Tail LG.=.190(4.83)
.156" (3.96mm) Contact Spacing x .200" (5.08mm) Row Spacing