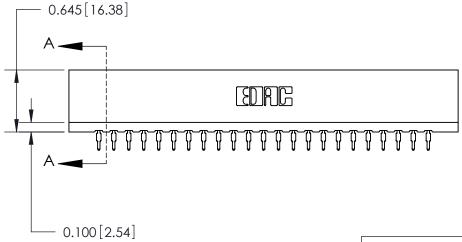

THIS IS A C.A.D. GENERATED DRAWING DO NOT MAKE MANUAL REVISIONS TO MASTER.

ISSUE NUMBER

ORIGINAL

Contact Information
525-P.C. Tail, High Point - Tail LG.=.190(4.83)
.156" (3.96mm) Contact Spacing x .200" (5.08mm) Row Spacing

ACAD REFERENCE NO.

**SECTION A-A** 

737 Series Ultra-Mate Card Edge Connector - Press Fit

Part Number: 737-046-525-206

YOUR CONNECTION TO QUALITY & SERVICE

**EDAC INC** TORONTO, ONTARIO CANADA

THESE DRAWINGS AND SPECIFICATIONS ARE THE PROPERTY OF EDAC INC., AND SHALL NOT BE REPRODUCED, OR COPIED OR USED AS THE BASIS FOR THE MANUFACTURE OR SALE OF APPARATUS WITHOUT WRITTEN PERMISSION.