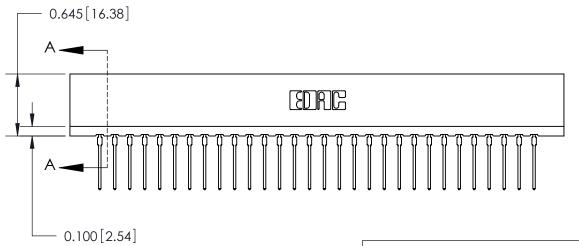

THIS IS A C.A.D. GENERATED DRAWING DO NOT MAKE MANUAL REVISIONS TO MASTER.

ISSUE NUMBER

ORIGINAL

Contact Information
545-Wire Wrap, High Point - Tail LG.=.560(14.22)
.156" (3.96mm) Contact Spacing x .200" (5.08mm) Row Spacing

737 Series Ultra-Mate Card Edge Connector - Press Fit

Part Number: 737-060-545-206

YOUR CONNECTION TO QUALITY & SERVICE

**EDAC INC** TORONTO, ONTARIO CANADA

THESE DRAWINGS AND SPECIFICATIONS ARE THE PROPERTY OF EDAC INC., AND SHALL NOT BE REPRODUCED, OR COPIED OR USED AS THE BASIS FOR THE MANUFACTURE OR SALE OF APPARATUS WITHOUT WRITTEN PERMISSION.