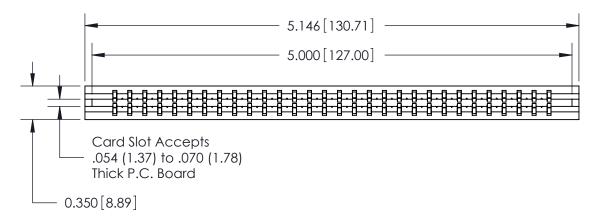

THIS IS A C.A.D. GENERATED DRAWING DO NOT MAKE MANUAL REVISIONS TO MASTER.

ISSUE NUMBER

ORIGINAL

Contact Information
545-Wire Wrap, High Point - Tail LG.=.560(14.22)
.156" (3.96mm) Contact Spacing x .200" (5.08mm) Row Spacing

737 Series Ultra-Mate Card Edge Connector - Press Fit

Part Number: 737-060-545-206

YOUR CONNECTION TO QUALITY & SERVICE

**EDAC INC** TORONTO, ONTARIO CANADA

THESE DRAWINGS AND SPECIFICATIONS ARE THE PROPERTY OF EDAC INC., AND SHALL NOT BE REPRODUCED, OR COPIED OR USED AS THE BASIS FOR THE MANUFACTURE OR SALE OF APPARATUS WITHOUT WRITTEN PERMISSION.