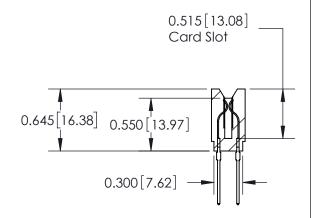

THIS IS A C.A.D. GENERATED DRAWING DO NOT MAKE MANUAL REVISIONS TO MASTER.

ISSUE NUMBER

ORIGINAL

Contact Information
545-Wire Wrap, High Point - Tail LG.=.560(14.22)
.156" (3.96mm) Contact Spacing x .200" (5.08mm) Row Spacing

737 Series Ultra-Mate Card Edge Connector - Press Fit

Part Number: 737-060-545-206

YOUR CONNECTION TO QUALITY & SERVICE

**EDAC INC** TORONTO, ONTARIO CANADA

THESE DRAWINGS AND SPECIFICATIONS ARE THE PROPERTY OF EDAC INC., AND SHALL NOT BE REPRODUCED, OR COPIED OR USED AS THE BASIS FOR THE MANUFACTURE OR SALE OF APPARATUS WITHOUT WRITTEN PERMISSION.