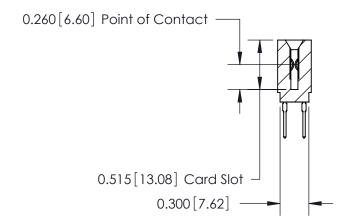

THIS IS A C.A.D. GENERATED DRAWING DO NOT MAKE MANUAL REVISIONS TO MASTER.

ISSUE NUMBER

ORIGINAL

Contact Information
522-P.C. Tail, Regular Point - Tail LG.=.375(9.53)
.100" (2.54mm) Contact Spacing x .200" (5.08mm) Row Spacing