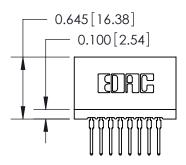

THIS IS A C.A.D. GENERATED DRAWING DO NOT MAKE MANUAL REVISIONS TO MASTER.

ISSUE NUMBER

ORIGINAL

Contact Information
522-P.C. Tail, Regular Point - Tail LG.=.375(9.53)
.100" (2.54mm) Contact Spacing x .200" (5.08mm) Row Spacing