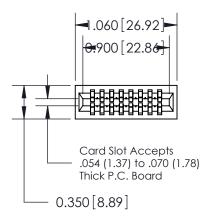

THIS IS A C.A.D. GENERATED DRAWING DO NOT MAKE MANUAL REVISIONS TO MASTER.

ISSUE NUMBER

ORIGINAL

Contact Information
522-P.C. Tail, Regular Point - Tail LG.=.375(9.53)
.100" (2.54mm) Contact Spacing x .200" (5.08mm) Row Spacing