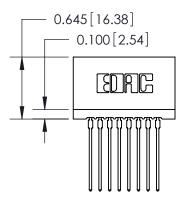

## THIS IS A C.A.D. GENERATED DRAWING DO NOT MAKE MANUAL REVISIONS TO MASTER.

ISSUE NUMBER

ORIGINAL

745-ENG MASTER
DATE: MAY 04/09

SHEET 1 OF 2

ISSUE

DATE:

Contact Information
541-Wire Wrap, Regular Point - Tail LG.=.750(19.05)
.100" (2.54mm) Contact Spacing x .200" (5.08mm) Row Spacing

| 745 Series Ultra-Mate Card Edge Connector - Press Fit |                                                                                                                                                                     | ACAD REFERENCE NO. |   |
|-------------------------------------------------------|---------------------------------------------------------------------------------------------------------------------------------------------------------------------|--------------------|---|
|                                                       |                                                                                                                                                                     | DRAWN: J.LEE       |   |
| Part Number: 745-016-541-206                          |                                                                                                                                                                     | CHECKED:           |   |
| EDAC INC TORONTO, ONTARIO CANADA                      | THESE DRAWINGS AND SPECIFICATIONS ARE THE PROPERTY OF EDAC INC.,AND SHALL NOT BE REPRODUCED,OR COPIED OR USED AS THE BASIS FOR THE MANUFACTURE OR SALE OF APPARATUS | SCALE:             | : |
|                                                       |                                                                                                                                                                     | DRAWING NUMBER     |   |
|                                                       |                                                                                                                                                                     | 745-ENG MASTER     | ₹ |
| YOUR CONNECTION TO QUALITY & SERVICE                  | WITHOUT WRITTEN PERMISSION.                                                                                                                                         |                    |   |