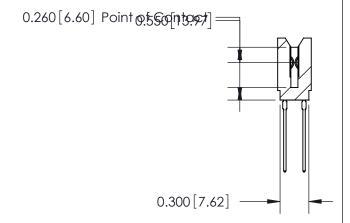

## THIS IS A C.A.D. GENERATED DRAWING DO NOT MAKE MANUAL REVISIONS TO MASTER.

ISSUE NUMBER

ORIGINAL

745-ENG MASTER
DATE: MAY 04/09

SHEET 1 OF 2

ISSUE

DATE:

Contact Information
541-Wire Wrap, Regular Point - Tail LG.=.750(19.05)
.100" (2.54mm) Contact Spacing x .200" (5.08mm) Row Spacing