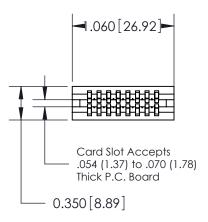

## THIS IS A C.A.D. GENERATED DRAWING DO NOT MAKE MANUAL REVISIONS TO MASTER.

ISSUE NUMBER

ORIGINAL

745-ENG MASTER
DATE: MAY 04/09

SHEET 1 OF 2

ISSUE

DATE:

Contact Information
541-Wire Wrap, Regular Point - Tail LG.=.750(19.05)
.100" (2.54mm) Contact Spacing x .200" (5.08mm) Row Spacing