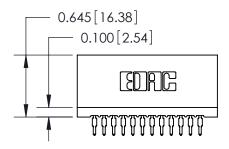

THIS IS A C.A.D. GENERATED DRAWING DO NOT MAKE MANUAL REVISIONS TO MASTER.

ISSUE NUMBER

ORIGINAL

745-ENG MASTER
DATE: MAY 04/09

SHEET 1 OF 2

ISSUE

DATE:

Contact Information
520-P.C. Tail, Regular Point - Tail LG.=.190(4.83)
.100" (2.54mm) Contact Spacing x .200" (5.08mm) Row Spacing