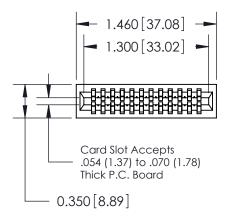

THIS IS A C.A.D. GENERATED DRAWING DO NOT MAKE MANUAL REVISIONS TO MASTER.

ISSUE NUMBER

ORIGINAL

745-ENG MASTER
DATE: MAY 04/09

SHEET 1 OF 2

ISSUE

DATE:

Contact Information
520-P.C. Tail, Regular Point - Tail LG.=.190(4.83)
.100" (2.54mm) Contact Spacing x .200" (5.08mm) Row Spacing