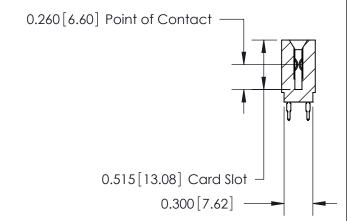

THIS IS A C.A.D. GENERATED DRAWING DO NOT MAKE MANUAL REVISIONS TO MASTER.

ISSUE NUMBER

ORIGINAL

745-ENG MASTER
DATE: MAY 04/09

SHEET 1 OF 2

ISSUE

DATE:

Contact Information
520-P.C. Tail, Regular Point - Tail LG.=.190(4.83)
.100" (2.54mm) Contact Spacing x .200" (5.08mm) Row Spacing