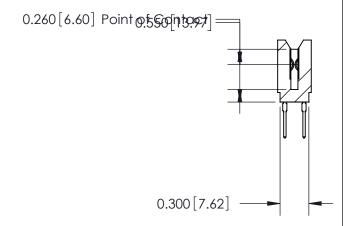

THIS IS A C.A.D. GENERATED DRAWING DO NOT MAKE MANUAL REVISIONS TO MASTER.

ORIGINAL

Contact Information
522-P.C. Tail, Regular Point - Tail LG.=.375(9.53)
.100" (2.54mm) Contact Spacing x .200" (5.08mm) Row Spacing