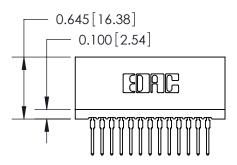

THIS IS A C.A.D. GENERATED DRAWING DO NOT MAKE MANUAL REVISIONS TO MASTER.

ORIGINAL

Contact Information
522-P.C. Tail, Regular Point - Tail LG.=.375(9.53)
.100" (2.54mm) Contact Spacing x .200" (5.08mm) Row Spacing