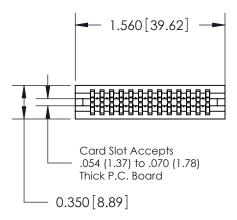

THIS IS A C.A.D. GENERATED DRAWING DO NOT MAKE MANUAL REVISIONS TO MASTER.

ORIGINAL

Contact Information
522-P.C. Tail, Regular Point - Tail LG.=.375(9.53)
.100" (2.54mm) Contact Spacing x .200" (5.08mm) Row Spacing