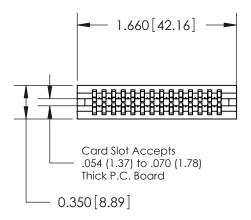

| 745 Series Ultra-Mate Card Edge Connector - Press Fit |                                                                                                                                                                                                   | ACAD REFERENCE NO. |       | 745-ENG MASTER  |        |
|-------------------------------------------------------|---------------------------------------------------------------------------------------------------------------------------------------------------------------------------------------------------|--------------------|-------|-----------------|--------|
|                                                       |                                                                                                                                                                                                   |                    | J.LEE | DATE: MAY 04/09 |        |
| Part Number: 745-028-522-206                          |                                                                                                                                                                                                   | CHECKED:           |       | DATE:           |        |
| EDAC INC TORONTO, ONTARIO                             | THESE DRAWINGS AND SPECIFICATIONS ARE THE PROPERTY OF EDAC INC., AND SHALL NOT BE REPRODUCED, OR COPIED OR USED AS THE BASIS FOR THE MANUFACTURE OR SALE OF APPARATUS WITHOUT WRITTEN PERMISSION. | SCALE:             |       | SHEET 1         | 1 OF 2 |
|                                                       |                                                                                                                                                                                                   | DRAWING NUMBER     |       |                 | ISSUE  |
| YOUR CONNECTION TO QUALITY & SERVICE                  |                                                                                                                                                                                                   | 745-ENG MASTER     |       | 1               |        |