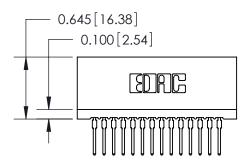

| 745 Series Ultra-Mate Card Edge Connector - Press Fit |                                                                                                                                                                                                   | ACAD REFERENCE NO. |       | 745-ENG MASTER  |        |
|-------------------------------------------------------|---------------------------------------------------------------------------------------------------------------------------------------------------------------------------------------------------|--------------------|-------|-----------------|--------|
|                                                       |                                                                                                                                                                                                   |                    | J.LEE | DATE: MAY 04/09 |        |
| Part Number: 745-028-522-206                          |                                                                                                                                                                                                   | CHECKED:           |       | DATE:           |        |
| EDAC INC TORONTO, ONTARIO                             | THESE DRAWINGS AND SPECIFICATIONS ARE THE PROPERTY OF EDAC INC., AND SHALL NOT BE REPRODUCED, OR COPIED OR USED AS THE BASIS FOR THE MANUFACTURE OR SALE OF APPARATUS WITHOUT WRITTEN PERMISSION. | SCALE:             |       | SHEET 1         | 1 OF 2 |
|                                                       |                                                                                                                                                                                                   | DRAWING NUMBER     |       |                 | ISSUE  |
| YOUR CONNECTION TO QUALITY & SERVICE                  |                                                                                                                                                                                                   | 745-ENG MASTER     |       | 1               |        |