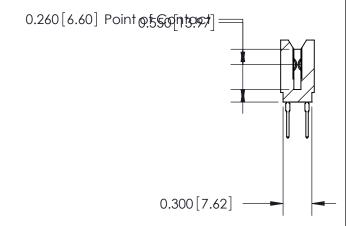

THIS IS A C.A.D. GENERATED DRAWING DO NOT MAKE MANUAL REVISIONS TO MASTER.

ORIGINAL

Contact Information
522-P.C. Tail, Regular Point - Tail LG.=.375(9.53)
.100" (2.54mm) Contact Spacing x .200" (5.08mm) Row Spacing

| 745 Series Ultra-Mate Card Edge Connector - Press Fit |                                                                                                                                                                                                   | ACAD REFERENCE NO. |       | 745-ENG MASTER  |        |
|-------------------------------------------------------|---------------------------------------------------------------------------------------------------------------------------------------------------------------------------------------------------|--------------------|-------|-----------------|--------|
|                                                       |                                                                                                                                                                                                   |                    | J.LEE | DATE: MAY 04/09 |        |
| Part Number: 745-028-522-206                          |                                                                                                                                                                                                   | CHECKED:           |       | DATE:           |        |
| EDAC INC TORONTO, ONTARIO                             | THESE DRAWINGS AND SPECIFICATIONS ARE THE PROPERTY OF EDAC INC., AND SHALL NOT BE REPRODUCED, OR COPIED OR USED AS THE BASIS FOR THE MANUFACTURE OR SALE OF APPARATUS WITHOUT WRITTEN PERMISSION. | SCALE:             |       | SHEET 1         | 1 OF 2 |
|                                                       |                                                                                                                                                                                                   | DRAWING NUMBER     |       |                 | ISSUE  |
| YOUR CONNECTION TO QUALITY & SERVICE                  |                                                                                                                                                                                                   | 745-ENG MASTER     |       | 1               |        |