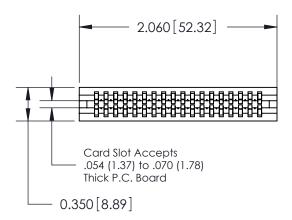

THIS IS A C.A.D. GENERATED DRAWING DO NOT MAKE MANUAL REVISIONS TO MASTER.

ORIGINAL

745-ENG MASTER

DATE: MAY 04/09

SHEET 1 OF 2

ISSUE

DATE:

Contact Information
522-P.C. Tail, Regular Point - Tail LG.=.375(9.53)
.100" (2.54mm) Contact Spacing x .200" (5.08mm) Row Spacing

745-ENG MASTER

| 745 Series Ultra-Mate Card Edge Connector - Press Fit                 |                                                                                                                                                                                                   | ACAD REFERENCE NO. |
|-----------------------------------------------------------------------|---------------------------------------------------------------------------------------------------------------------------------------------------------------------------------------------------|--------------------|
|                                                                       |                                                                                                                                                                                                   | DRAWN: J.LEE       |
| Part Number: 745-036-522-206                                          |                                                                                                                                                                                                   | CHECKED:           |
| EDAC INC TORONTO, ONTARIO CANADA YOUR CONNECTION TO QUALITY & SERVICE | THESE DRAWINGS AND SPECIFICATIONS ARE THE PROPERTY OF EDAC INC., AND SHALL NOT BE REPRODUCED, OR COPIED OR USED AS THE BASIS FOR THE MANUFACTURE OR SALE OF APPARATUS WITHOLIT WRITTEN PERMISSION | SCALE:             |
|                                                                       |                                                                                                                                                                                                   | DRAWING NUMBER     |
|                                                                       |                                                                                                                                                                                                   | 745-ENG MASTER     |