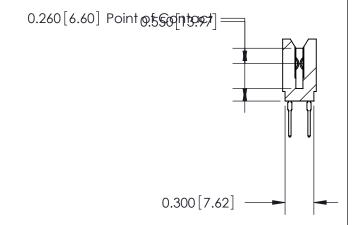

THIS IS A C.A.D. GENERATED DRAWING DO NOT MAKE MANUAL REVISIONS TO MASTER.

ORIGINAL

745-ENG MASTER

DATE: MAY 04/09

SHEET 1 OF 2

ISSUE

DATE:

Contact Information
522-P.C. Tail, Regular Point - Tail LG.=.375(9.53)
.100" (2.54mm) Contact Spacing x .200" (5.08mm) Row Spacing

745-ENG MASTER

| 745 Series Ultra-Mate Card Edge Connector - Press Fit                 |                                                                                                                                                                                                   | ACAD REFERENCE NO. |
|-----------------------------------------------------------------------|---------------------------------------------------------------------------------------------------------------------------------------------------------------------------------------------------|--------------------|
|                                                                       |                                                                                                                                                                                                   | DRAWN: J.LEE       |
| Part Number: 745-036-522-206                                          |                                                                                                                                                                                                   | CHECKED:           |
| EDAC INC TORONTO, ONTARIO CANADA YOUR CONNECTION TO QUALITY & SERVICE | THESE DRAWINGS AND SPECIFICATIONS ARE THE PROPERTY OF EDAC INC., AND SHALL NOT BE REPRODUCED, OR COPIED OR USED AS THE BASIS FOR THE MANUFACTURE OR SALE OF APPARATUS WITHOLIT WRITTEN PERMISSION | SCALE:             |
|                                                                       |                                                                                                                                                                                                   | DRAWING NUMBER     |
|                                                                       |                                                                                                                                                                                                   | 745-ENG MASTER     |