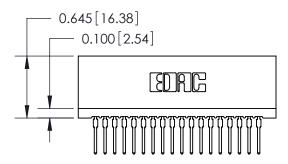

THIS IS A C.A.D. GENERATED DRAWING DO NOT MAKE MANUAL REVISIONS TO MASTER.

ORIGINAL

745-ENG MASTER

DATE: MAY 04/09

SHEET 1 OF 2

ISSUE

DATE:

Contact Information
522-P.C. Tail, Regular Point - Tail LG.=.375(9.53)
.100" (2.54mm) Contact Spacing x .200" (5.08mm) Row Spacing

745-ENG MASTER

| 745 Series Ultra-Mate Card Edge Connector - Press Fit                 |                                                                                                                                                                                                   | ACAD REFERENCE NO. |
|-----------------------------------------------------------------------|---------------------------------------------------------------------------------------------------------------------------------------------------------------------------------------------------|--------------------|
|                                                                       |                                                                                                                                                                                                   | DRAWN: J.LEE       |
| Part Number: 745-036-522-206                                          |                                                                                                                                                                                                   | CHECKED:           |
| EDAC INC TORONTO, ONTARIO CANADA YOUR CONNECTION TO QUALITY & SERVICE | THESE DRAWINGS AND SPECIFICATIONS ARE THE PROPERTY OF EDAC INC., AND SHALL NOT BE REPRODUCED, OR COPIED OR USED AS THE BASIS FOR THE MANUFACTURE OR SALE OF APPARATUS WITHOLIT WRITTEN PERMISSION | SCALE:             |
|                                                                       |                                                                                                                                                                                                   | DRAWING NUMBER     |
|                                                                       |                                                                                                                                                                                                   | 745-ENG MASTER     |