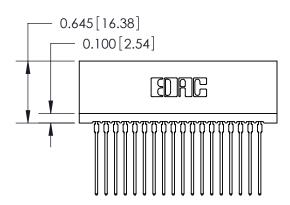

Contact Information
541-Wire Wrap, Regular Point - Tail LG.=.750(19.05)
.100" (2.54mm) Contact Spacing x .200" (5.08mm) Row Spacing

J.LEE

745-ENG MASTER

ACAD REFERENCE NO. 745 Series Ultra-Mate Card Edge Connector - Press Fit DRAWN: Part Number: 745-036-541-201 CHECKED: **EDAC INC** SCALE: THESE DRAWINGS AND SPECIFICATIONS ARE THE PROPERTY OF EDAC INC.,AND TORONTO, ONTARIO SHALL NOT BE REPRODUCED, OR COPIED DRAWING NUMBER CANADA OR USED AS THE BASIS FOR THE MANUFACTURE OR SALE OF APPARATUS YOUR CONNECTION TO QUALITY & SERVICE WITHOUT WRITTEN PERMISSION.