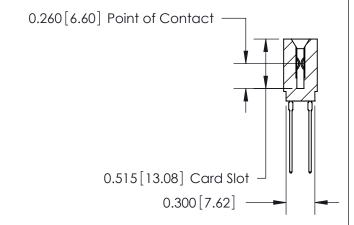

Contact Information
541-Wire Wrap, Regular Point - Tail LG.=.750(19.05)
.100" (2.54mm) Contact Spacing x .200" (5.08mm) Row Spacing

J.LEE

745-ENG MASTER

ACAD REFERENCE NO. 745 Series Ultra-Mate Card Edge Connector - Press Fit DRAWN: Part Number: 745-036-541-201 CHECKED: **EDAC INC** SCALE: THESE DRAWINGS AND SPECIFICATIONS ARE THE PROPERTY OF EDAC INC.,AND TORONTO, ONTARIO SHALL NOT BE REPRODUCED, OR COPIED DRAWING NUMBER CANADA OR USED AS THE BASIS FOR THE MANUFACTURE OR SALE OF APPARATUS YOUR CONNECTION TO QUALITY & SERVICE WITHOUT WRITTEN PERMISSION.