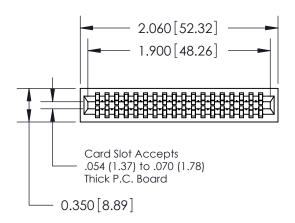

Contact Information
541-Wire Wrap, Regular Point - Tail LG.=.750(19.05)
.100" (2.54mm) Contact Spacing x .200" (5.08mm) Row Spacing

J.LEE

745-ENG MASTER

ACAD REFERENCE NO. 745 Series Ultra-Mate Card Edge Connector - Press Fit DRAWN: Part Number: 745-036-541-201 CHECKED: **EDAC INC** SCALE: THESE DRAWINGS AND SPECIFICATIONS ARE THE PROPERTY OF EDAC INC.,AND TORONTO, ONTARIO SHALL NOT BE REPRODUCED, OR COPIED DRAWING NUMBER CANADA OR USED AS THE BASIS FOR THE MANUFACTURE OR SALE OF APPARATUS YOUR CONNECTION TO QUALITY & SERVICE WITHOUT WRITTEN PERMISSION.