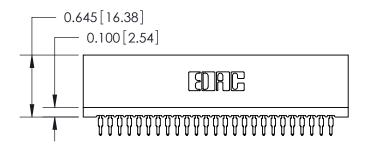

Contact Information
525-P.C. Tail, High Point - Tail LG.=.190(4.83)
.100" (2.54mm) Contact Spacing x .200" (5.08mm) Row Spacing

ACAD REFERENCE NO. 745 Series Ultra-Mate Card Edge Connector - Press Fit DRAWN: J.LEE Part Number: 745-050-525-201 CHECKED: **EDAC INC** SCALE: THESE DRAWINGS AND SPECIFICATIONS ARE THE PROPERTY OF EDAC INC.,AND TORONTO, ONTARIO SHALL NOT BE REPRODUCED, OR COPIED DRAWING NUMBER CANADA OR USED AS THE BASIS FOR THE 745-ENG MASTER MANUFACTURE OR SALE OF APPARATUS YOUR CONNECTION TO QUALITY & SERVICE WITHOUT WRITTEN PERMISSION.