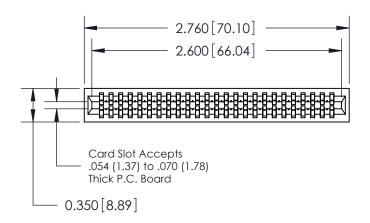

Contact Information
525-P.C. Tail, High Point - Tail LG.=.190(4.83)
.100" (2.54mm) Contact Spacing x .200" (5.08mm) Row Spacing

ACAD REFERENCE NO. 745 Series Ultra-Mate Card Edge Connector - Press Fit DRAWN: J.LEE Part Number: 745-050-525-201 CHECKED: **EDAC INC** SCALE: THESE DRAWINGS AND SPECIFICATIONS ARE THE PROPERTY OF EDAC INC.,AND TORONTO, ONTARIO SHALL NOT BE REPRODUCED, OR COPIED DRAWING NUMBER CANADA OR USED AS THE BASIS FOR THE 745-ENG MASTER MANUFACTURE OR SALE OF APPARATUS YOUR CONNECTION TO QUALITY & SERVICE WITHOUT WRITTEN PERMISSION.