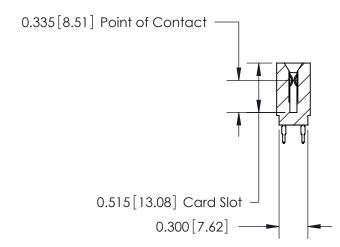

Contact Information
525-P.C. Tail, High Point - Tail LG.=.190(4.83)
.100" (2.54mm) Contact Spacing x .200" (5.08mm) Row Spacing

ACAD REFERENCE NO. 745 Series Ultra-Mate Card Edge Connector - Press Fit DRAWN: J.LEE Part Number: 745-050-525-201 CHECKED: **EDAC INC** SCALE: THESE DRAWINGS AND SPECIFICATIONS ARE THE PROPERTY OF EDAC INC.,AND TORONTO, ONTARIO SHALL NOT BE REPRODUCED, OR COPIED DRAWING NUMBER CANADA OR USED AS THE BASIS FOR THE 745-ENG MASTER MANUFACTURE OR SALE OF APPARATUS YOUR CONNECTION TO QUALITY & SERVICE WITHOUT WRITTEN PERMISSION.