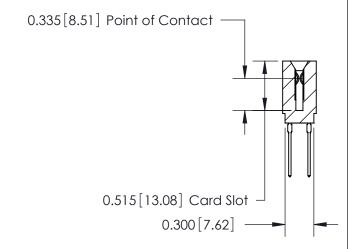

THIS IS A C.A.D. GENERATED DRAWING DO NOT MAKE MANUAL REVISIONS TO MASTER.

ISSUE NUMBER

ORIGINAL

Contact Information
545-Wire Wrap, High Point - Tail LG.=.560(14.22)
.100" (2.54mm) Contact Spacing x .200" (5.08mm) Row Spacing

ACAD REFERENCE NO.

J.LEE

DRAWN:

745 Series Ultra-Mate Card Edge Connector - Press Fit
Part Number: 745-050-545-201

EDAC INC
TORONTO, ONTARIO
CANADA
YOUR CONNECTION TO QUALITY & SERVICE

TORONTO ON TORONTO ON THE MANUFACTURE OR SALE OF APPARTUS WITHOUT WRITTEN PERMISSION.