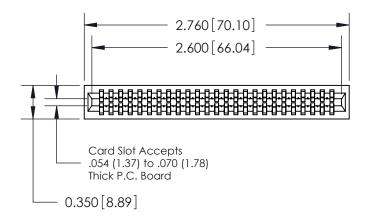

THIS IS A C.A.D. GENERATED DRAWING DO NOT MAKE MANUAL REVISIONS TO MASTER.

ISSUE NUMBER

ORIGINAL

Contact Information
545-Wire Wrap, High Point - Tail LG.=.560(14.22)
.100" (2.54mm) Contact Spacing x .200" (5.08mm) Row Spacing

ACAD REFERENCE NO.

J.LEE

DRAWN:

745 Series Ultra-Mate Card Edge Connector - Press Fit
Part Number: 745-050-545-201

EDAC INC
TORONTO, ONTARIO
CANADA
YOUR CONNECTION TO QUALITY & SERVICE

TORONTO ON TORONTO ON THE MANUFACTURE OR SALE OF APPARTUS WITHOUT WRITTEN PERMISSION.