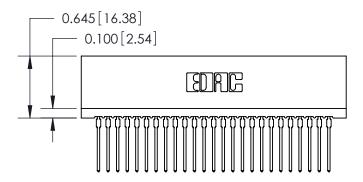

THIS IS A C.A.D. GENERATED DRAWING DO NOT MAKE MANUAL REVISIONS TO MASTER.

ISSUE NUMBER

ORIGINAL

Contact Information
545-Wire Wrap, High Point - Tail LG.=.560(14.22)
.100" (2.54mm) Contact Spacing x .200" (5.08mm) Row Spacing

ACAD REFERENCE NO.

J.LEE

DRAWN:

745 Series Ultra-Mate Card Edge Connector - Press Fit
Part Number: 745-050-545-201

EDAC INC
TORONTO, ONTARIO
CANADA
YOUR CONNECTION TO QUALITY & SERVICE

TORONTO ON TORONTO ON THE MANUFACTURE OR SALE OF APPARTUS WITHOUT WRITTEN PERMISSION.