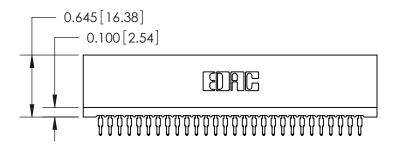

THIS IS A C.A.D. GENERATED DRAWING DO NOT MAKE MANUAL REVISIONS TO MASTER.

ISSUE NUMBER

ORIGINAL

Contact Information
520-P.C. Tail, Regular Point - Tail LG.=.190(4.83)
.100" (2.54mm) Contact Spacing x .200" (5.08mm) Row Spacing

745 Series Ultra-Mate Card Edge Connector - Press Fit
Part Number: 745-056-520-201

EDAC INC
TORONTO, ONTARIO
CANADA
YOUR CONNECTION TO QUALITY & SERVICE

TORONTO CANADA
WAND A STREE DRAWINGS AND SPECIFICATIONS
ARE THE PROPERTY OF EDAC INC. AND
SHALL NOT BE REPRODUCED, OR COPIED
OR USED AS THE BASIS FOR THE
MANUFACTURE OR SALE OF APPARATUS
WITHOUT WRITTEN PERMISSION.