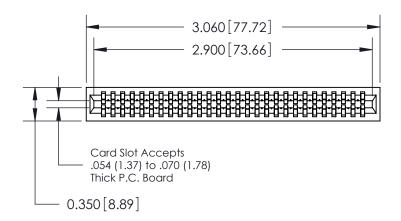

THIS IS A C.A.D. GENERATED DRAWING DO NOT MAKE MANUAL REVISIONS TO MASTER.

ISSUE NUMBER

ORIGINAL

Contact Information
520-P.C. Tail, Regular Point - Tail LG.=.190(4.83)
.100" (2.54mm) Contact Spacing x .200" (5.08mm) Row Spacing

745 Series Ultra-Mate Card Edge Connector - Press Fit
Part Number: 745-056-520-201

EDAC INC
TORONTO, ONTARIO
CANADA
YOUR CONNECTION TO QUALITY & SERVICE

TORONTO CANADA
WAND A STREE DRAWINGS AND SPECIFICATIONS
ARE THE PROPERTY OF EDAC INC. AND
SHALL NOT BE REPRODUCED, OR COPIED
OR USED AS THE BASIS FOR THE
MANUFACTURE OR SALE OF APPARATUS
WITHOUT WRITTEN PERMISSION.