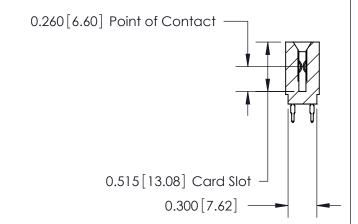

THIS IS A C.A.D. GENERATED DRAWING DO NOT MAKE MANUAL REVISIONS TO MASTER.

ISSUE NUMBER

ORIGINAL

Contact Information
520-P.C. Tail, Regular Point - Tail LG.=.190(4.83)
.100" (2.54mm) Contact Spacing x .200" (5.08mm) Row Spacing

745 Series Ultra-Mate Card Edge Connector - Press Fit
Part Number: 745-056-520-201

EDAC INC
TORONTO, ONTARIO
CANADA
YOUR CONNECTION TO QUALITY & SERVICE

TORONTO CANADA
WAND A STREE DRAWINGS AND SPECIFICATIONS
ARE THE PROPERTY OF EDAC INC. AND
SHALL NOT BE REPRODUCED, OR COPIED
OR USED AS THE BASIS FOR THE
MANUFACTURE OR SALE OF APPARATUS
WITHOUT WRITTEN PERMISSION.