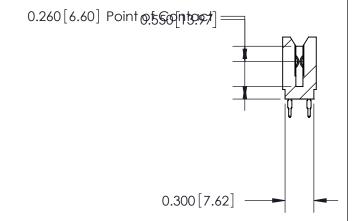

THIS IS A C.A.D. GENERATED DRAWING DO NOT MAKE MANUAL REVISIONS TO MASTER.

ISSUE NUMBER

ORIGINAL

Contact Information
520-P.C. Tail, Regular Point - Tail LG.=.190(4.83)
.100" (2.54mm) Contact Spacing x .200" (5.08mm) Row Spacing