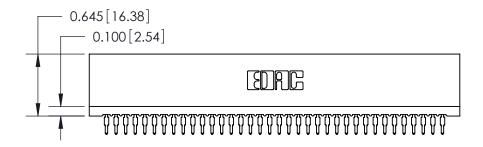

THIS IS A C.A.D. GENERATED DRAWING DO NOT MAKE MANUAL REVISIONS TO MASTER.

ISSUE NUMBER

ORIGINAL

Contact Information
520-P.C. Tail, Regular Point - Tail LG.=.190(4.83)
.100" (2.54mm) Contact Spacing x .200" (5.08mm) Row Spacing