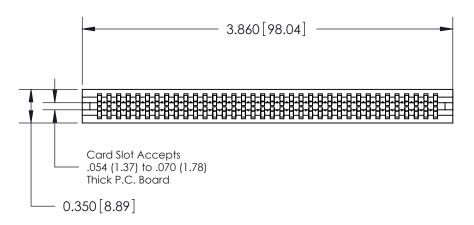

745 Series Ultra-Mate Card Edge Connector - Press Fit

Part Number: 745-072-520-206

EDAC INC
TORONTO, ONTARIO
CANADA
YOUR CONNECTION TO QUALITY & SERVICE

TORONTO ON TORONTO ON THE MANUFACTURE OR SALE OF APPARATUS WITHOUT WRITTEN PERMISSION.