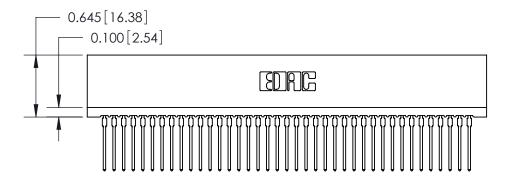

THIS IS A C.A.D. GENERATED DRAWING DO NOT MAKE MANUAL REVISIONS TO MASTER.

ISSUE NUMBER

ORIGINAL

Contact Information
540-Wire Wrap, Regular Point - Tail LG.=.560(14.22)
.100" (2.54mm) Contact Spacing x .200" (5.08mm) Row Spacing

DATE: MAY 04/09

SHEET 1 OF 2

**ISSUE** 

DATE:

745 Series Ultra-Mate Card Edge Connector - Press Fit

Part Number: 745-078-540-206

EDAC INC
TORONTO, ONTARIO
CANADA
YOUR CONNECTION TO QUALITY & SERVICE

TORONTO CANADA
WAND ASTHE BASIS FOR THE
MANUFACTURE OR SALE OF APPARATUS
WITHOUT WRITTEN PERMISSION.