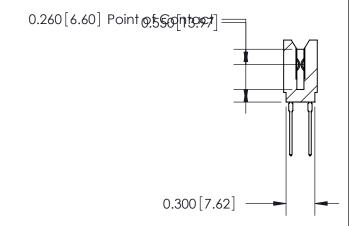

THIS IS A C.A.D. GENERATED DRAWING DO NOT MAKE MANUAL REVISIONS TO MASTER.

ISSUE NUMBER

ORIGINAL

Contact Information
540-Wire Wrap, Regular Point - Tail LG.=.560(14.22)
.100" (2.54mm) Contact Spacing x .200" (5.08mm) Row Spacing

DATE: MAY 04/09

SHEET 1 OF 2

**ISSUE** 

DATE:

745 Series Ultra-Mate Card Edge Connector - Press Fit

Part Number: 745-078-540-206

EDAC INC
TORONTO, ONTARIO
CANADA
YOUR CONNECTION TO QUALITY & SERVICE

TORONTO CANADA
WAND ASTHE BASIS FOR THE
MANUFACTURE OR SALE OF APPARATUS
WITHOUT WRITTEN PERMISSION.