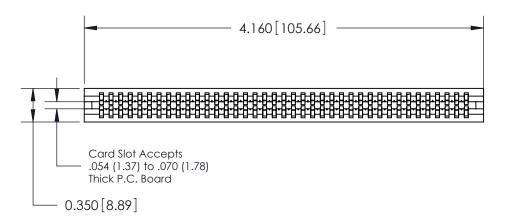

THIS IS A C.A.D. GENERATED DRAWING DO NOT MAKE MANUAL REVISIONS TO MASTER.

ISSUE NUMBER

ORIGINAL

Contact Information
540-Wire Wrap, Regular Point - Tail LG.=.560(14.22)
.100" (2.54mm) Contact Spacing x .200" (5.08mm) Row Spacing

DATE: MAY 04/09

SHEET 1 OF 2

**ISSUE** 

DATE:

745 Series Ultra-Mate Card Edge Connector - Press Fit

Part Number: 745-078-540-206

EDAC INC
TORONTO, ONTARIO
CANADA
YOUR CONNECTION TO QUALITY & SERVICE

TORONTO CANADA
WAND ASTHE BASIS FOR THE
MANUFACTURE OR SALE OF APPARATUS
WITHOUT WRITTEN PERMISSION.