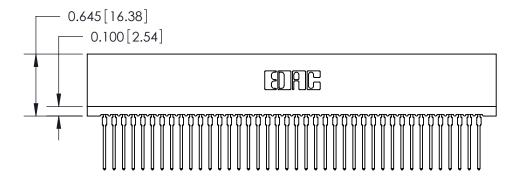

ACAD REFERENCE NO.

J.LEE

DRAWN:

745 Series Ultra-Mate Card Edge Connector - Press Fit Part Number: 745-080-540-206 **EDAC INC** THESE DRAWINGS AND SPECIFICATIONS ARE THE PROPERTY OF EDAC INC.,AND TORONTO, ONTARIO SHALL NOT BE REPRODUCED, OR COPIED CANADA