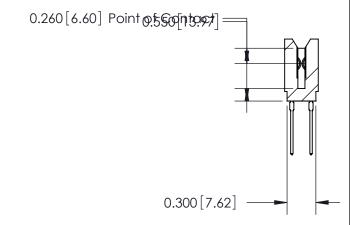

THIS IS A C.A.D. GENERATED DRAWING DO NOT MAKE MANUAL REVISIONS TO MASTER.

ISSUE NUMBER

ORIGINAL

Contact Information
540-Wire Wrap, Regular Point - Tail LG.=.560(14.22)
.100" (2.54mm) Contact Spacing x .200" (5.08mm) Row Spacing