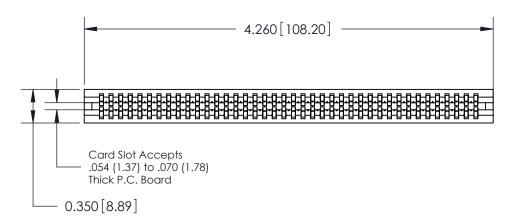

THIS IS A C.A.D. GENERATED DRAWING DO NOT MAKE MANUAL REVISIONS TO MASTER.

ISSUE NUMBER

ORIGINAL

Contact Information
540-Wire Wrap, Regular Point - Tail LG.=.560(14.22)
.100" (2.54mm) Contact Spacing x .200" (5.08mm) Row Spacing

ACAD REFERENCE NO.

J.LEE

DRAWN:

745 Series Ultra-Mate Card Edge Connector - Press Fit Part Number: 745-080-540-206 **EDAC INC** THESE DRAWINGS AND SPECIFICATIONS ARE THE PROPERTY OF EDAC INC.,AND TORONTO, ONTARIO SHALL NOT BE REPRODUCED, OR COPIED CANADA