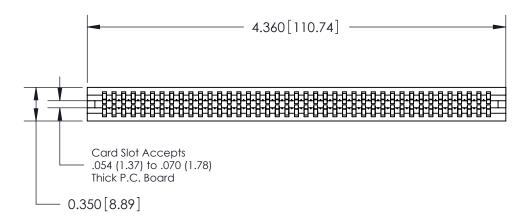

THIS IS A C.A.D. GENERATED DRAWING DO NOT MAKE MANUAL REVISIONS TO MASTER.

ISSUE NUMBER

ORIGINAL

Contact Information
540-Wire Wrap, Regular Point - Tail LG.=.560(14.22)
.100" (2.54mm) Contact Spacing x .200" (5.08mm) Row Spacing