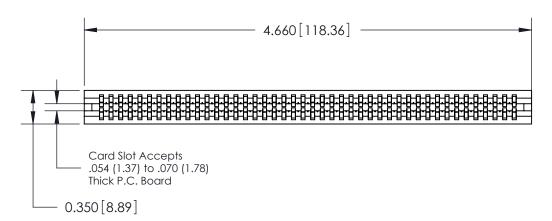

DATE: MAY 04/09

SHEET 1 OF 2

**ISSUE** 

DATE:

| 745 Series Ultra-Mate Card Edg       | e Connector - Press Fit                                                                                                                                             |
|--------------------------------------|---------------------------------------------------------------------------------------------------------------------------------------------------------------------|
| Part Number: 745-088-520-206         |                                                                                                                                                                     |
| EDAC INC TORONTO, ONTARIO CANADA     | THESE DRAWINGS AND SPECIFICATIONS ARE THE PROPERTY OF EDAC INC.,AND SHALL NOT BE REPRODUCED,OR COPIED OR USED AS THE BASIS FOR THE MANUFACTURE OR SALE OF APPARATUS |
| YOUR CONNECTION TO QUALITY & SERVICE | WITHOUT WRITTEN PERMISSION.                                                                                                                                         |