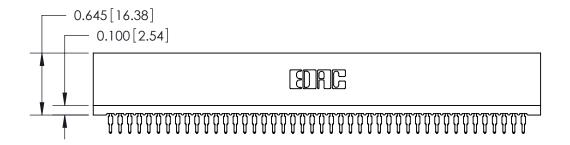

DATE: MAY 04/09

SHEET 1 OF 2

**ISSUE** 

DATE:

| 745 Series Ultra-Mate Card Edg       | e Connector - Press Fit                                                                                                                                             |
|--------------------------------------|---------------------------------------------------------------------------------------------------------------------------------------------------------------------|
| Part Number: 745-088-520-206         |                                                                                                                                                                     |
| EDAC INC TORONTO, ONTARIO CANADA     | THESE DRAWINGS AND SPECIFICATIONS ARE THE PROPERTY OF EDAC INC.,AND SHALL NOT BE REPRODUCED,OR COPIED OR USED AS THE BASIS FOR THE MANUFACTURE OR SALE OF APPARATUS |
| YOUR CONNECTION TO QUALITY & SERVICE | WITHOUT WRITTEN PERMISSION.                                                                                                                                         |