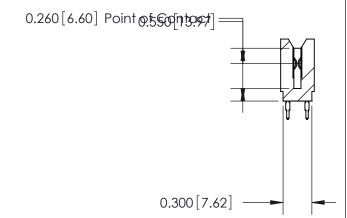

THIS IS A C.A.D. GENERATED DRAWING DO NOT MAKE MANUAL REVISIONS TO MASTER.

ISSUE NUMBER

ORIGINAL

Contact Information
520-P.C. Tail, Regular Point - Tail LG.=.190(4.83)
.100" (2.54mm) Contact Spacing x .200" (5.08mm) Row Spacing