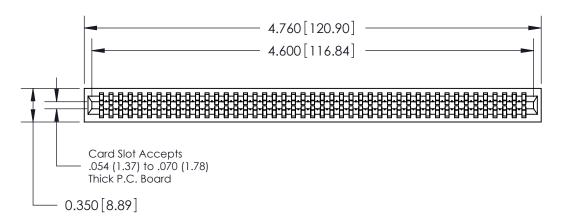

THIS IS A C.A.D. GENERATED DRAWING DO NOT MAKE MANUAL REVISIONS TO MASTER.

ISSUE NUMBER

ORIGINAL

Contact Information
520-P.C. Tail, Regular Point - Tail LG.=.190(4.83)
.100" (2.54mm) Contact Spacing x .200" (5.08mm) Row Spacing