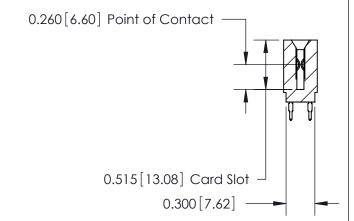

THIS IS A C.A.D. GENERATED DRAWING DO NOT MAKE MANUAL REVISIONS TO MASTER.

ISSUE NUMBER

ORIGINAL

Contact Information
520-P.C. Tail, Regular Point - Tail LG.=.190(4.83)
.100" (2.54mm) Contact Spacing x .200" (5.08mm) Row Spacing