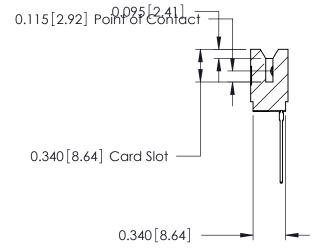

THIS IS A C.A.D. GENERATED DRAWING DO NOT MAKE MANUAL REVISIONS TO MASTER.

ISSUE NUMBER

ORIGINAL

Contact Information
541-Wire Wrap, Regular Point - Tail LG.=.750(19.05)
.125" (3.18mm) Contact Spacing x .250" (6.35mm) Row Spacing