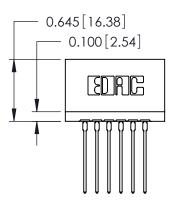

THIS IS A C.A.D. GENERATED DRAWING DO NOT MAKE MANUAL REVISIONS TO MASTER.

ISSUE NUMBER

ORIGINAL

Contact Information
541-Wire Wrap, Regular Point - Tail LG.=.750(19.05)
.125" (3.18mm) Contact Spacing x .250" (6.35mm) Row Spacing