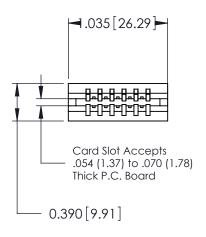

| 746 Series Ultra-Mate Card Edge Connector - Press Fit                 |                                                                                                                                                                                                   | ACAD REFERENCE NO. | CE NO. 746-ENG MASTER |      |
|-----------------------------------------------------------------------|---------------------------------------------------------------------------------------------------------------------------------------------------------------------------------------------------|--------------------|-----------------------|------|
|                                                                       |                                                                                                                                                                                                   | DRAWN: J.LEE       | DATE: AUG 20/09       |      |
| Part Number: 746-006-541-506                                          |                                                                                                                                                                                                   | CHECKED:           | DATE:                 |      |
| EDAC INC TORONTO, ONTARIO CANADA YOUR CONNECTION TO QUALITY & SERVICE | THESE DRAWINGS AND SPECIFICATIONS ARE THE PROPERTY OF EDAC INC., AND SHALL NOT BE REPRODUCED, OR COPIED OR USED AS THE BASIS FOR THE MANUFACTURE OR SALE OF APPARATUS WITHOUT WRITTEN PERMISSION. | SCALE:             | SHEET 1               | 1 OF |
|                                                                       |                                                                                                                                                                                                   | DRAWING NUMBER     |                       | ISSU |
|                                                                       |                                                                                                                                                                                                   | 746-ENG MASTER     |                       | 1    |
| TOOK OCKNED TO WOALITT & SERVICE                                      |                                                                                                                                                                                                   |                    |                       |      |