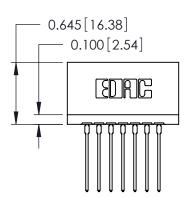

THIS IS A C.A.D. GENERATED DRAWING DO NOT MAKE MANUAL REVISIONS TO MASTER.

ISSUE NUMBER

ORIGINAL

746-ENG MASTER
DATE: AUG 20/09

SHEET 1 OF 1

ISSUE

DATE:

Contact Information
553-Wire Wrap, Medium Point - Tail LG.=.702(17.83)
.125" (3.18mm) Contact Spacing x .250" (6.35mm) Row Spacing