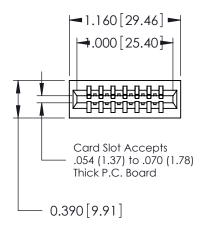

| 746 Series Ultra-Mate Card Edge Connector - Press Fit |                  |                                                                                                       |                | ACAD REFERENCE NO. |  |
|-------------------------------------------------------|------------------|-------------------------------------------------------------------------------------------------------|----------------|--------------------|--|
| · ·                                                   |                  |                                                                                                       | DRAWN:         | J.LEE              |  |
| Part Number: 746-007-553-501                          |                  |                                                                                                       | CHECKED:       |                    |  |
|                                                       | EDAC INC         | THESE DRAWINGS AND SPECIFICATIONS ARE THE PROPERTY OF EDAC INC.,AND SHALL NOT BE REPRODUCED,OR COPIED | SCALE:         |                    |  |
|                                                       | TORONTO, ONTARIO |                                                                                                       | DRAWING NUMBER |                    |  |
|                                                       | CANADA           | OR USED AS THE BASIS FOR THE<br>MANUFACTURE OR SALE OF APPARATUS                                      | 746-ENG MASTER |                    |  |
| YOUR CONNECTION TO QUALITY & SERVICE                  |                  | WITHOUT WRITTEN PERMISSION.                                                                           |                |                    |  |