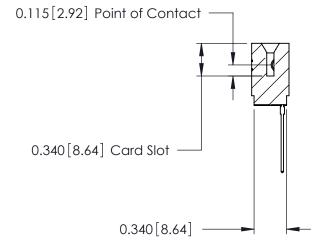

THIS IS A C.A.D. GENERATED DRAWING DO NOT MAKE MANUAL REVISIONS TO MASTER.

ISSUE NUMBER

ORIGINAL

746-ENG MASTER
DATE: AUG 20/09

SHEET 1 OF 1

ISSUE

DATE:

Contact Information
553-Wire Wrap, Medium Point - Tail LG.=.702(17.83)
.125" (3.18mm) Contact Spacing x .250" (6.35mm) Row Spacing