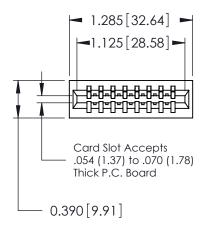

THIS IS A C.A.D. GENERATED DRAWING DO NOT MAKE MANUAL REVISIONS TO MASTER.

ORIGINAL

Contact Information
527-P.C. Tail, High Point - Tail LG.=.375(9.53)
.125" (3.18mm) Contact Spacing x .250" (6.35mm) Row Spacing