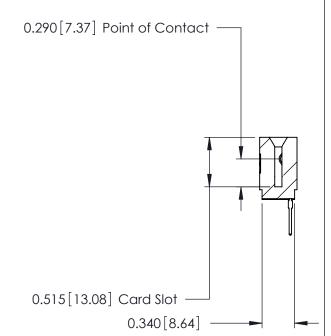

THIS IS A C.A.D. GENERATED DRAWING DO NOT MAKE MANUAL REVISIONS TO MASTER.

ORIGINAL

Contact Information
527-P.C. Tail, High Point - Tail LG.=.375(9.53)
.125" (3.18mm) Contact Spacing x .250" (6.35mm) Row Spacing