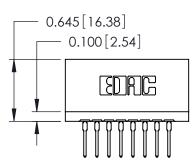

THIS IS A C.A.D. GENERATED DRAWING DO NOT MAKE MANUAL REVISIONS TO MASTER.

ORIGINAL

Contact Information
527-P.C. Tail, High Point - Tail LG.=.375(9.53)
.125" (3.18mm) Contact Spacing x .250" (6.35mm) Row Spacing