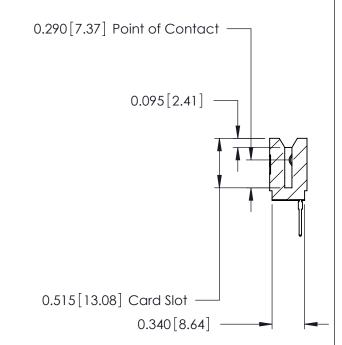

THIS IS A C.A.D. GENERATED DRAWING DO NOT MAKE MANUAL REVISIONS TO MASTER.

ORIGINAL

Contact Information
527-P.C. Tail, High Point - Tail LG.=.375(9.53)
.125" (3.18mm) Contact Spacing x .250" (6.35mm) Row Spacing