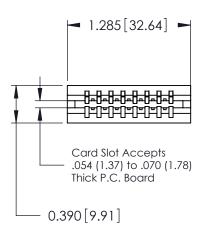

THIS IS A C.A.D. GENERATED DRAWING DO NOT MAKE MANUAL REVISIONS TO MASTER.

ORIGINAL

Contact Information
527-P.C. Tail, High Point - Tail LG.=.375(9.53)
.125" (3.18mm) Contact Spacing x .250" (6.35mm) Row Spacing