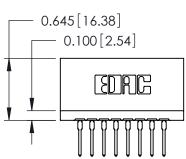

THIS IS A C.A.D. GENERATED DRAWING DO NOT MAKE MANUAL REVISIONS TO MASTER.

ORIGINAL

Contact Information
527-P.C. Tail, High Point - Tail LG.=.375(9.53)
.125" (3.18mm) Contact Spacing x .250" (6.35mm) Row Spacing