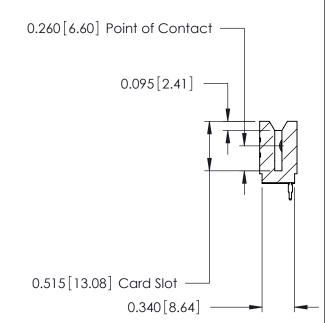

THIS IS A C.A.D. GENERATED DRAWING DO NOT MAKE MANUAL REVISIONS TO MASTER.

ORIGINAL

Contact Information
520-P.C. Tail, Regular Point - Tail LG.=.175(4.45)
.125" (3.18mm) Contact Spacing x .250" (6.35mm) Row Spacing