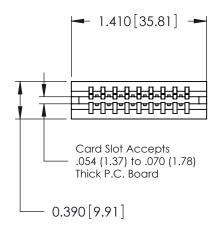

THIS IS A C.A.D. GENERATED DRAWING DO NOT MAKE MANUAL REVISIONS TO MASTER.

ORIGINAL

Contact Information
520-P.C. Tail, Regular Point - Tail LG.=.175(4.45)
.125" (3.18mm) Contact Spacing x .250" (6.35mm) Row Spacing