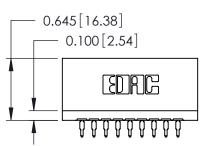

THIS IS A C.A.D. GENERATED DRAWING DO NOT MAKE MANUAL REVISIONS TO MASTER.

ORIGINAL

Contact Information
520-P.C. Tail, Regular Point - Tail LG.=.175(4.45)
.125" (3.18mm) Contact Spacing x .250" (6.35mm) Row Spacing