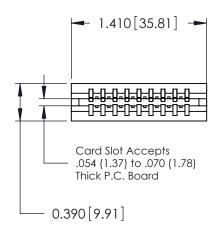

ORIGINAL

Contact Information
553-Wire Wrap, Medium Point - Tail LG.=.702(17.83)
.125" (3.18mm) Contact Spacing x .250" (6.35mm) Row Spacing

| 746 Series Ultra-Mate Card Edge Connector - Press Fit                 |                                                                                                                                                                                                 | ACAD REFERENCE NO. | O. 746-ENG MASTER |       |
|-----------------------------------------------------------------------|-------------------------------------------------------------------------------------------------------------------------------------------------------------------------------------------------|--------------------|-------------------|-------|
|                                                                       |                                                                                                                                                                                                 | DRAWN: J.LEE       | DATE: AUG 20/09   |       |
| Part Number: 746-009-553-506                                          |                                                                                                                                                                                                 | CHECKED:           | DATE:             |       |
| EDAC INC TORONTO, ONTARIO CANADA YOUR CONNECTION TO QUALITY & SERVICE | THESE DRAWINGS AND SPECIFICATIONS ARE THE PROPERTY OF EDAC INC.,AND SHALL NOT BE REPRODUCED,OR COPIED OR USED AS THE BASIS FOR THE MANUFACTURE OR SALE OF APPARATUS WITHOUT WRITTEN PERMISSION. | SCALE:             | SHEET 1           | OF 1  |
|                                                                       |                                                                                                                                                                                                 | DRAWING NUMBER     |                   | ISSUE |
|                                                                       |                                                                                                                                                                                                 | 746-ENG MASTER     |                   | 1     |
| TOOK CONNECTION TO QUALITY & SERVICE                                  |                                                                                                                                                                                                 |                    |                   |       |