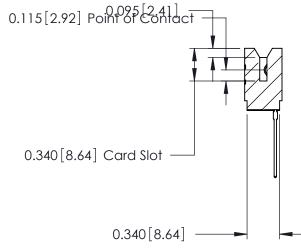

ORIGINAL

Contact Information
553-Wire Wrap, Medium Point - Tail LG.=.702(17.83)
.125" (3.18mm) Contact Spacing x .250" (6.35mm) Row Spacing

| 746 Series Ultra-Mate Card Edge Connector - Press Fit                 |                                                                                                                                                                                                 | ACAD REFERENCE NO. | O. 746-ENG MASTER |       |
|-----------------------------------------------------------------------|-------------------------------------------------------------------------------------------------------------------------------------------------------------------------------------------------|--------------------|-------------------|-------|
|                                                                       |                                                                                                                                                                                                 | DRAWN: J.LEE       | DATE: AUG 20/09   |       |
| Part Number: 746-009-553-506                                          |                                                                                                                                                                                                 | CHECKED:           | DATE:             |       |
| EDAC INC TORONTO, ONTARIO CANADA YOUR CONNECTION TO QUALITY & SERVICE | THESE DRAWINGS AND SPECIFICATIONS ARE THE PROPERTY OF EDAC INC.,AND SHALL NOT BE REPRODUCED,OR COPIED OR USED AS THE BASIS FOR THE MANUFACTURE OR SALE OF APPARATUS WITHOUT WRITTEN PERMISSION. | SCALE:             | SHEET 1           | OF 1  |
|                                                                       |                                                                                                                                                                                                 | DRAWING NUMBER     |                   | ISSUE |
|                                                                       |                                                                                                                                                                                                 | 746-ENG MASTER     |                   | 1     |
| TOOK CONNECTION TO QUALITY & SERVICE                                  |                                                                                                                                                                                                 |                    |                   |       |