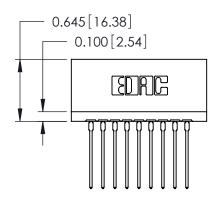

ORIGINAL

Contact Information
553-Wire Wrap, Medium Point - Tail LG.=.702(17.83)
.125" (3.18mm) Contact Spacing x .250" (6.35mm) Row Spacing

| 746 Series Ultra-Mate Card Edge Connector - Press Fit                 |                                                                                                                                                                                                 | ACAD REFERENCE NO. | O. 746-ENG MASTER |       |
|-----------------------------------------------------------------------|-------------------------------------------------------------------------------------------------------------------------------------------------------------------------------------------------|--------------------|-------------------|-------|
|                                                                       |                                                                                                                                                                                                 | DRAWN: J.LEE       | DATE: AUG 20/09   |       |
| Part Number: 746-009-553-506                                          |                                                                                                                                                                                                 | CHECKED:           | DATE:             |       |
| EDAC INC TORONTO, ONTARIO CANADA YOUR CONNECTION TO QUALITY & SERVICE | THESE DRAWINGS AND SPECIFICATIONS ARE THE PROPERTY OF EDAC INC.,AND SHALL NOT BE REPRODUCED,OR COPIED OR USED AS THE BASIS FOR THE MANUFACTURE OR SALE OF APPARATUS WITHOUT WRITTEN PERMISSION. | SCALE:             | SHEET 1           | OF 1  |
|                                                                       |                                                                                                                                                                                                 | DRAWING NUMBER     |                   | ISSUE |
|                                                                       |                                                                                                                                                                                                 | 746-ENG MASTER     |                   | 1     |
| TOOK CONNECTION TO QUALITY & SERVICE                                  |                                                                                                                                                                                                 |                    |                   |       |