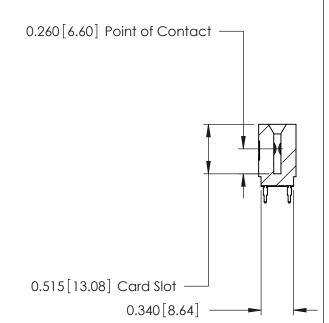

THIS IS A C.A.D. GENERATED DRAWING DO NOT MAKE MANUAL REVISIONS TO MASTER.

ISSUE NUMBER

ORIGINAL

Contact Information 520-P.C. Tail, Regular Point - Tail LG.=.175(4.45) .125" (3.18mm) Contact Spacing x .250" (6.35mm) Row Spacing