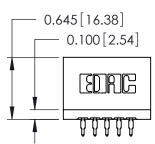

THIS IS A C.A.D. GENERATED DRAWING DO NOT MAKE MANUAL REVISIONS TO MASTER.

ISSUE NUMBER

ORIGINAL

Contact Information 520-P.C. Tail, Regular Point - Tail LG.=.175(4.45) .125" (3.18mm) Contact Spacing x .250" (6.35mm) Row Spacing