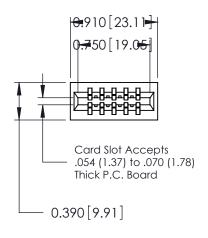

|  | 746 Series Ultra-Mate Card Edge Connector - Press Fit |                            |                                                                                                                                                                                                                                                                                                                                                                                                                                                                                                                                                                                                                                                                                                                                                                                                                                                                                                                                                                                                                                                                                                                                                                                                                                                                                                                                                                                                                                                                                                                                                                                                                                                                                                                                                                                                                                                                                                                                                                                                                                                                                                                                | ACAD REFERENCE NO. |          | 746-ENG MASTER  |       |
|--|-------------------------------------------------------|----------------------------|--------------------------------------------------------------------------------------------------------------------------------------------------------------------------------------------------------------------------------------------------------------------------------------------------------------------------------------------------------------------------------------------------------------------------------------------------------------------------------------------------------------------------------------------------------------------------------------------------------------------------------------------------------------------------------------------------------------------------------------------------------------------------------------------------------------------------------------------------------------------------------------------------------------------------------------------------------------------------------------------------------------------------------------------------------------------------------------------------------------------------------------------------------------------------------------------------------------------------------------------------------------------------------------------------------------------------------------------------------------------------------------------------------------------------------------------------------------------------------------------------------------------------------------------------------------------------------------------------------------------------------------------------------------------------------------------------------------------------------------------------------------------------------------------------------------------------------------------------------------------------------------------------------------------------------------------------------------------------------------------------------------------------------------------------------------------------------------------------------------------------------|--------------------|----------|-----------------|-------|
|  |                                                       |                            |                                                                                                                                                                                                                                                                                                                                                                                                                                                                                                                                                                                                                                                                                                                                                                                                                                                                                                                                                                                                                                                                                                                                                                                                                                                                                                                                                                                                                                                                                                                                                                                                                                                                                                                                                                                                                                                                                                                                                                                                                                                                                                                                | DRAWN: J           | LEE      | DATE: AUG 20/09 |       |
|  | Part Number: 74                                       | rt Number: 746-010-520-201 |                                                                                                                                                                                                                                                                                                                                                                                                                                                                                                                                                                                                                                                                                                                                                                                                                                                                                                                                                                                                                                                                                                                                                                                                                                                                                                                                                                                                                                                                                                                                                                                                                                                                                                                                                                                                                                                                                                                                                                                                                                                                                                                                |                    | CHECKED: |                 |       |
|  |                                                       | EDAC INC                   | THESE DRAWINGS AND SPECIFICATIONS ARE THE PROPERTY OF EDAC INC.,AND SHALL NOT BE REPRODUCED,OR COPIED OR LISED AS THE BASIS FOR THE                                                                                                                                                                                                                                                                                                                                                                                                                                                                                                                                                                                                                                                                                                                                                                                                                                                                                                                                                                                                                                                                                                                                                                                                                                                                                                                                                                                                                                                                                                                                                                                                                                                                                                                                                                                                                                                                                                                                                                                            | SCALE:             |          | SHEET 1         | OF 1  |
|  |                                                       | TORONTO, ONTARIO           |                                                                                                                                                                                                                                                                                                                                                                                                                                                                                                                                                                                                                                                                                                                                                                                                                                                                                                                                                                                                                                                                                                                                                                                                                                                                                                                                                                                                                                                                                                                                                                                                                                                                                                                                                                                                                                                                                                                                                                                                                                                                                                                                | DRAWING NUMBER     |          |                 | ISSUE |
|  | YOUR CONNECTION TO QUALITY & SERVICE                  |                            | MANUFACTURE OR SALE OF APPARATUS WITHOUT WRITTEN PERMISSION.                                                                                                                                                                                                                                                                                                                                                                                                                                                                                                                                                                                                                                                                                                                                                                                                                                                                                                                                                                                                                                                                                                                                                                                                                                                                                                                                                                                                                                                                                                                                                                                                                                                                                                                                                                                                                                                                                                                                                                                                                                                                   | 746-ENG MASTER     |          | ₹               | 1     |
|  |                                                       |                            | THE STATE OF THE S |                    |          |                 |       |