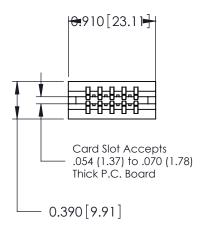

ISSUE NUMBER

ORIGINAL

Contact Information
545-Wire Wrap, High Point - Tail LG.=.560(14.22)
.125" (3.18mm) Contact Spacing x .250" (6.35mm) Row Spacing

|  | 746 Series Ultra-Mate Card Edge Connector - Press Fit                 |                                                                                                                                                                       | ACAD REFERENCE NO | 746-ENG I | 746-ENG MASTER  |  |
|--|-----------------------------------------------------------------------|-----------------------------------------------------------------------------------------------------------------------------------------------------------------------|-------------------|-----------|-----------------|--|
|  |                                                                       |                                                                                                                                                                       | DRAWN: J.LEE      | DATE: AL  | DATE: AUG 20/09 |  |
|  | Part Number: 746-010-545-206                                          |                                                                                                                                                                       | CHECKED:          | DATE:     | DATE:           |  |
|  | EDAC INC TORONTO, ONTARIO CANADA YOUR CONNECTION TO QUALITY & SERVICE | THESE DRAWINGS AND SPECIFICATIONS ARE THE PROPERTY OF EDAC INC., AND SHALL NOT BE REPRODUCED, OR COPIED OR USED AS THE BASIS FOR THE MANUFACTURE OR SALE OF APPARATUS | SCALE:            | SHEET     | 1 OF            |  |
|  |                                                                       |                                                                                                                                                                       | DRAWING NUMBER    |           | ISSUE           |  |
|  |                                                                       |                                                                                                                                                                       | 746-ENG MASTER    |           | 1               |  |
|  | TOUR CONNECTION TO QUALITY & SERVICE                                  | WITHOUT WRITTEN PERMISSION.                                                                                                                                           |                   |           |                 |  |