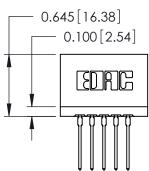

ISSUE NUMBER

ORIGINAL

Contact Information
545-Wire Wrap, High Point - Tail LG.=.560(14.22)
.125" (3.18mm) Contact Spacing x .250" (6.35mm) Row Spacing

|  | 746 Series Ultra-Mate Card Edge Connector - Press Fit                 |                                                                                                                                                                       | ACAD REFERENCE NO | 746-ENG I | 746-ENG MASTER  |  |
|--|-----------------------------------------------------------------------|-----------------------------------------------------------------------------------------------------------------------------------------------------------------------|-------------------|-----------|-----------------|--|
|  |                                                                       |                                                                                                                                                                       | DRAWN: J.LEE      | DATE: AL  | DATE: AUG 20/09 |  |
|  | Part Number: 746-010-545-206                                          |                                                                                                                                                                       | CHECKED:          | DATE:     | DATE:           |  |
|  | EDAC INC TORONTO, ONTARIO CANADA YOUR CONNECTION TO QUALITY & SERVICE | THESE DRAWINGS AND SPECIFICATIONS ARE THE PROPERTY OF EDAC INC., AND SHALL NOT BE REPRODUCED, OR COPIED OR USED AS THE BASIS FOR THE MANUFACTURE OR SALE OF APPARATUS | SCALE:            | SHEET     | 1 OF            |  |
|  |                                                                       |                                                                                                                                                                       | DRAWING NUMBER    |           | ISSUE           |  |
|  |                                                                       |                                                                                                                                                                       | 746-ENG MASTER    |           | 1               |  |
|  | TOUR CONNECTION TO QUALITY & SERVICE                                  | WITHOUT WRITTEN PERMISSION.                                                                                                                                           |                   |           |                 |  |