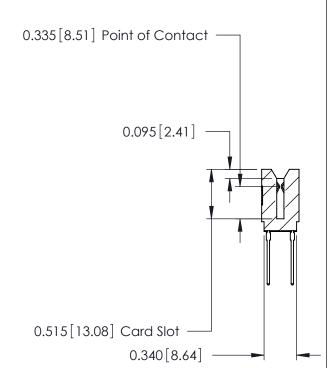

ISSUE NUMBER

ORIGINAL

Contact Information
545-Wire Wrap, High Point - Tail LG.=.560(14.22)
.125" (3.18mm) Contact Spacing x .250" (6.35mm) Row Spacing

|  | 746 Series Ultra-Mate Card Edge Connector - Press Fit                 |                                                                                                                                                                       | ACAD REFERENCE NO | 746-ENG I | 746-ENG MASTER  |  |
|--|-----------------------------------------------------------------------|-----------------------------------------------------------------------------------------------------------------------------------------------------------------------|-------------------|-----------|-----------------|--|
|  |                                                                       |                                                                                                                                                                       | DRAWN: J.LEE      | DATE: AL  | DATE: AUG 20/09 |  |
|  | Part Number: 746-010-545-206                                          |                                                                                                                                                                       | CHECKED:          | DATE:     | DATE:           |  |
|  | EDAC INC TORONTO, ONTARIO CANADA YOUR CONNECTION TO QUALITY & SERVICE | THESE DRAWINGS AND SPECIFICATIONS ARE THE PROPERTY OF EDAC INC., AND SHALL NOT BE REPRODUCED, OR COPIED OR USED AS THE BASIS FOR THE MANUFACTURE OR SALE OF APPARATUS | SCALE:            | SHEET     | 1 OF            |  |
|  |                                                                       |                                                                                                                                                                       | DRAWING NUMBER    |           | ISSUE           |  |
|  |                                                                       |                                                                                                                                                                       | 746-ENG MASTER    |           | 1               |  |
|  | TOUR CONNECTION TO QUALITY & SERVICE                                  | WITHOUT WRITTEN PERMISSION.                                                                                                                                           |                   |           |                 |  |