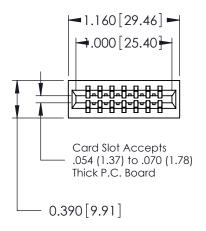

## THIS IS A C.A.D. GENERATED DRAWING DO NOT MAKE MANUAL REVISIONS TO MASTER.

ORIGINAL

Contact Information
541-Wire Wrap, Regular Point - Tail LG.=.750(19.05)
.125" (3.18mm) Contact Spacing x .250" (6.35mm) Row Spacing