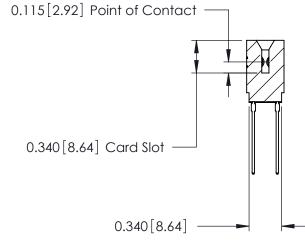

## THIS IS A C.A.D. GENERATED DRAWING DO NOT MAKE MANUAL REVISIONS TO MASTER.

ORIGINAL

Contact Information
541-Wire Wrap, Regular Point - Tail LG.=.750(19.05)
.125" (3.18mm) Contact Spacing x .250" (6.35mm) Row Spacing