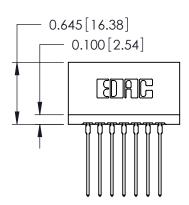

## THIS IS A C.A.D. GENERATED DRAWING DO NOT MAKE MANUAL REVISIONS TO MASTER.

ORIGINAL

Contact Information
541-Wire Wrap, Regular Point - Tail LG.=.750(19.05)
.125" (3.18mm) Contact Spacing x .250" (6.35mm) Row Spacing