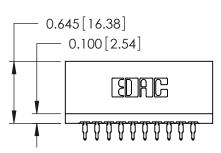

THIS IS A C.A.D. GENERATED DRAWING DO NOT MAKE MANUAL REVISIONS TO MASTER.

ORIGINAL

Contact Information
520-P.C. Tail, Regular Point - Tail LG.=.175(4.45)
.125" (3.18mm) Contact Spacing x .250" (6.35mm) Row Spacing

| 746 Series Ultra-Mate Card Edge Connector - Press Fit                   |                                                                                                                                                                                                 |                | ACAD REFERENCE NO. 746-ENG MA |                 | MASTER |
|-------------------------------------------------------------------------|-------------------------------------------------------------------------------------------------------------------------------------------------------------------------------------------------|----------------|-------------------------------|-----------------|--------|
|                                                                         |                                                                                                                                                                                                 | DRAWN:         | J.LEE                         | DATE: AUG 20/09 |        |
| Part Number: 746-020-520-206                                            |                                                                                                                                                                                                 | CHECKED:       |                               | DATE:           |        |
| EDAC INC TORONTO, ONTARIO CANADA  VOLID CONNECTION TO CHALLEY & SERVICE | THESE DRAWINGS AND SPECIFICATIONS ARE THE PROPERTY OF EDAC INC.,AND SHALL NOT BE REPRODUCED,OR COPIED OR USED AS THE BASIS FOR THE MANUFACTURE OR SALE OF APPARATUS WITHOUT WRITTEN PERMISSION. | SCALE:         |                               | SHEET           | 1 OF 1 |
|                                                                         |                                                                                                                                                                                                 | DRAWING NUMBER |                               |                 | ISSUE  |
|                                                                         |                                                                                                                                                                                                 | 746-ENG MASTER |                               | ₹               | 1      |
| YOUR CONNECTION TO QUALITY & SERVICE                                    |                                                                                                                                                                                                 |                |                               |                 |        |