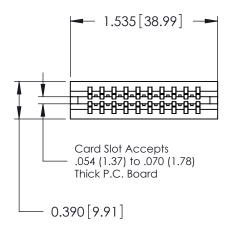

THIS IS A C.A.D. GENERATED DRAWING DO NOT MAKE MANUAL REVISIONS TO MASTER.

ORIGINAL

Contact Information
520-P.C. Tail, Regular Point - Tail LG.=.175(4.45)
.125" (3.18mm) Contact Spacing x .250" (6.35mm) Row Spacing

| 746 Series Ultra-Mate Card Edge Connector - Press Fit                   |                                                                                                                                                                                                 |                | ACAD REFERENCE NO. 746-ENG MA |                 | MASTER |
|-------------------------------------------------------------------------|-------------------------------------------------------------------------------------------------------------------------------------------------------------------------------------------------|----------------|-------------------------------|-----------------|--------|
|                                                                         |                                                                                                                                                                                                 | DRAWN:         | J.LEE                         | DATE: AUG 20/09 |        |
| Part Number: 746-020-520-206                                            |                                                                                                                                                                                                 | CHECKED:       |                               | DATE:           |        |
| EDAC INC TORONTO, ONTARIO CANADA  VOLID CONNECTION TO CHALLEY & SERVICE | THESE DRAWINGS AND SPECIFICATIONS ARE THE PROPERTY OF EDAC INC.,AND SHALL NOT BE REPRODUCED,OR COPIED OR USED AS THE BASIS FOR THE MANUFACTURE OR SALE OF APPARATUS WITHOUT WRITTEN PERMISSION. | SCALE:         |                               | SHEET           | 1 OF 1 |
|                                                                         |                                                                                                                                                                                                 | DRAWING NUMBER |                               |                 | ISSUE  |
|                                                                         |                                                                                                                                                                                                 | 746-ENG MASTER |                               | ₹               | 1      |
| YOUR CONNECTION TO QUALITY & SERVICE                                    |                                                                                                                                                                                                 |                |                               |                 |        |