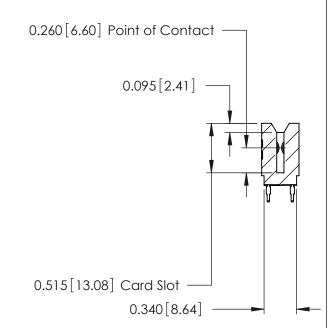

THIS IS A C.A.D. GENERATED DRAWING DO NOT MAKE MANUAL REVISIONS TO MASTER.

ORIGINAL

Contact Information
520-P.C. Tail, Regular Point - Tail LG.=.175(4.45)
.125" (3.18mm) Contact Spacing x .250" (6.35mm) Row Spacing

| 746 Series Ultra-Mate Card Edge Connector - Press Fit                   |                                                                                                                                                                                                 |                | ACAD REFERENCE NO. 746-ENG MA |                 | MASTER |
|-------------------------------------------------------------------------|-------------------------------------------------------------------------------------------------------------------------------------------------------------------------------------------------|----------------|-------------------------------|-----------------|--------|
|                                                                         |                                                                                                                                                                                                 | DRAWN:         | J.LEE                         | DATE: AUG 20/09 |        |
| Part Number: 746-020-520-206                                            |                                                                                                                                                                                                 | CHECKED:       |                               | DATE:           |        |
| EDAC INC TORONTO, ONTARIO CANADA  VOLID CONNECTION TO CHALLEY & SERVICE | THESE DRAWINGS AND SPECIFICATIONS ARE THE PROPERTY OF EDAC INC.,AND SHALL NOT BE REPRODUCED,OR COPIED OR USED AS THE BASIS FOR THE MANUFACTURE OR SALE OF APPARATUS WITHOUT WRITTEN PERMISSION. | SCALE:         |                               | SHEET           | 1 OF 1 |
|                                                                         |                                                                                                                                                                                                 | DRAWING NUMBER |                               |                 | ISSUE  |
|                                                                         |                                                                                                                                                                                                 | 746-ENG MASTER |                               | ₹               | 1      |
| YOUR CONNECTION TO QUALITY & SERVICE                                    |                                                                                                                                                                                                 |                |                               |                 |        |